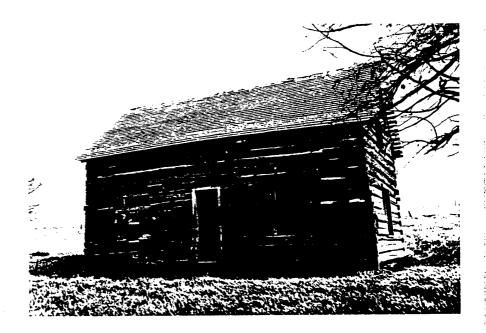

## National Register of Historic Places Continuation Sheet

| Section         | number | 7 | Page  | 1 |
|-----------------|--------|---|-------|---|
| 2 <b>6</b> CHOH | HUHHDE |   | ı ayo |   |

The Rice Cabin is fifteen feet in width, thirty feet in length, eleven feet six inches at the eaves, eight feet to the peak of the roof which has a 50 degree slope. The logs vary from eight inches to 10 inches in width. The vertical sides were squared, and the horizontal sides left round. The joining technique is V notch and no nails were used. Split logs varying in lengthfrom one foot to three feet were carefully fitted between the logs on the inside. The outside was chinked with adobe to finish the seal.

The foundation consists of strategically placed basalt rock which had one nearly flat side. These were found near the building site on the homestead. The floor joists were secured with two-by-six rough lumber, as was the second floor. The roof has been reshingled with cedar shakes.