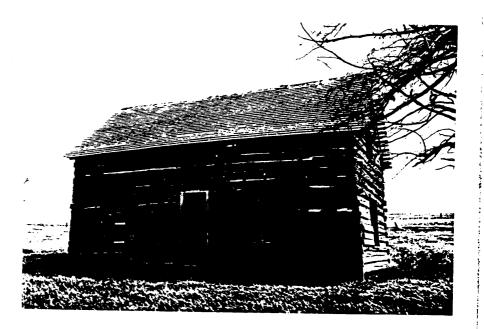

## National Register of Historic Places Continuation Sheet

| Section         | number | 7 | Page  | 1 |
|-----------------|--------|---|-------|---|
| 2 <b>6</b> CHOH | HUHHDE |   | ı ayo |   |

The Rice Cabin is fifteen feet in width, thirty feet in length, eleven feet six inches at the eaves, eight feet to the peak of the roof which has a 50 degree slope. The logs vary from eight inches to 10 inches in width. The vertical sides were squared, and the horizontal sides left round. The joining technique is V notch and no nails were used. Split logs varying in lengthfrom one foot to three feet were carefully fitted between the logs on the inside. The outside was chinked with adobe to finish the seal.

The foundation consists of strategically placed basalt rock which had one nearly flat side. These were found near the building site on the homestead. The floor joists were secured with two-by-six rough lumber, as was the second floor. The roof has been reshingled with cedar shakes.