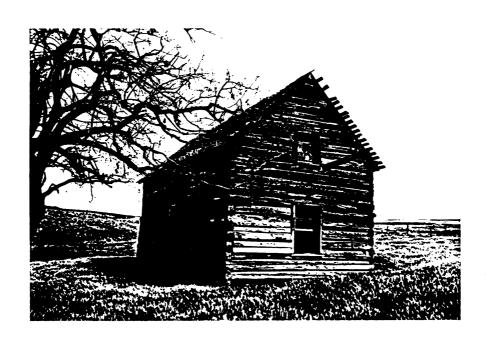

## National Register of Historic Places Continuation Sheet

| Section         | number | 7 | Page  | 1 |
|-----------------|--------|---|-------|---|
| 2 <b>6</b> CHOH | HUHHDE |   | ı ayo |   |

The Rice Cabin is fifteen feet in width, thirty feet in length, eleven feet six inches at the eaves, eight feet to the peak of the roof which has a 50 degree slope. The logs vary from eight inches to 10 inches in width. The vertical sides were squared, and the horizontal sides left round. The joining technique is V notch and no nails were used. Split logs varying in lengthfrom one foot to three feet were carefully fitted between the logs on the inside. The outside was chinked with adobe to finish the seal.

The foundation consists of strategically placed basalt rock which had one nearly flat side. These were found near the building site on the homestead. The floor joists were secured with two-by-six rough lumber, as was the second floor. The roof has been reshingled with cedar shakes.