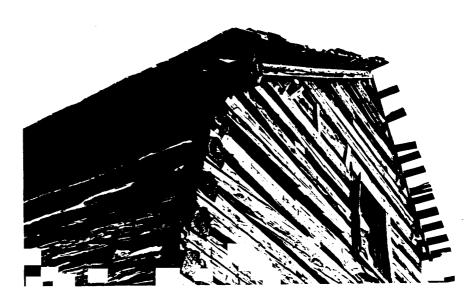

## National Register of Historic Places Continuation Sheet

| Section         | number | 7 | Page  | 1 |
|-----------------|--------|---|-------|---|
| 2 <b>6</b> CHOH | HUHHDE |   | ı ayo |   |

The Rice Cabin is fifteen feet in width, thirty feet in length, eleven feet six inches at the eaves, eight feet to the peak of the roof which has a 50 degree slope. The logs vary from eight inches to 10 inches in width. The vertical sides were squared, and the horizontal sides left round. The joining technique is V notch and no nails were used. Split logs varying in lengthfrom one foot to three feet were carefully fitted between the logs on the inside. The outside was chinked with adobe to finish the seal.