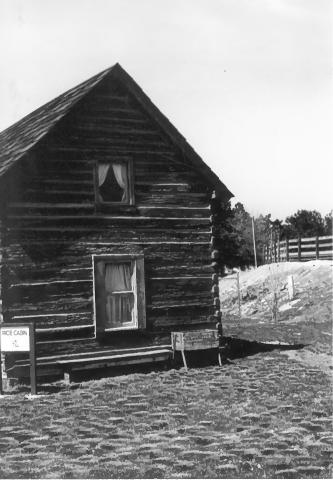

## National Register of Historic Places Continuation Sheet

| Section         | number | 7 | Page  | 1 |
|-----------------|--------|---|-------|---|
| 2 <b>6</b> CHOH | HUHHDE |   | ı ayo |   |

The Rice Cabin is fifteen feet in width, thirty feet in length, eleven feet six inches at the eaves, eight feet to the peak of the roof which has a 50 degree slope. The logs vary from eight inches to 10 inches in width. The vertical sides were squared, and the horizontal sides left round. The joining technique is V notch and no nails were used. Split logs varying in lengthfrom one foot to three feet were carefully fitted between the logs on the inside. The outside was chinked with adobe to finish the seal.

The foundation consists of strategically placed basalt rock which had one nearly flat side. These were found near the building site on the homestead. The floor joists were secured with two-by-six rough lumber, as was the second floor. The roof has been reshingled with cedar shakes.