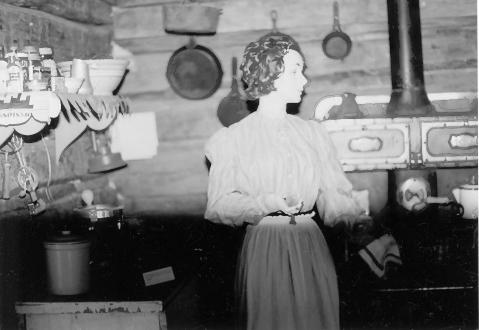

## National Register of Historic Places Continuation Sheet

| Section         | number | 7 | Page  | 1 |
|-----------------|--------|---|-------|---|
| 2 <b>6</b> CHOH | HUHHDE |   | ı ayo |   |

The Rice Cabin is fifteen feet in width, thirty feet in length, eleven feet six inches at the eaves, eight feet to the peak of the roof which has a 50 degree slope. The logs vary from eight inches to 10 inches in width. The vertical sides were squared, and the horizontal sides left round. The joining technique is V notch and no nails were used. Split logs varying in lengthfrom one foot to three feet were carefully fitted between the logs on the inside. The outside was chinked with adobe to finish the seal.

The foundation consists of strategically placed basalt rock which had one nearly flat side. These were found near the building site on the homestead. The floor joists were secured with two-by-six rough lumber, as was the second floor. The roof has been reshingled with cedar shakes.