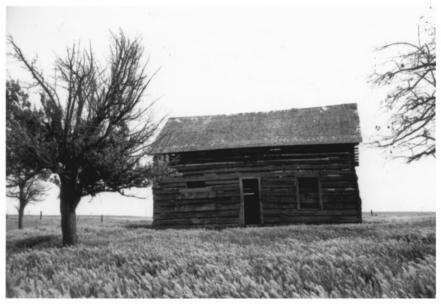

## National Register of Historic Places Continuation Sheet

| Section         | number | 7 | Page  | 1 |
|-----------------|--------|---|-------|---|
| 2 <b>6</b> CHOH | HUHHDE |   | ı ayo |   |

The Rice Cabin is fifteen feet in width, thirty feet in length, eleven feet six inches at the eaves, eight feet to the peak of the roof which has a 50 degree slope. The logs vary from eight inches to 10 inches in width. The vertical sides were squared, and the horizontal sides left round. The joining technique is V notch and no nails were used. Split logs varying in lengthfrom one foot to three feet were carefully fitted between the logs on the inside. The outside was chinked with adobe to finish the seal.

The foundation consists of strategically placed basalt rock which had one nearly flat side. These were found near the building site on the homestead. The floor joists were secured with two-by-six rough lumber, as was the second floor. The roof has been reshingled with cedar shakes.