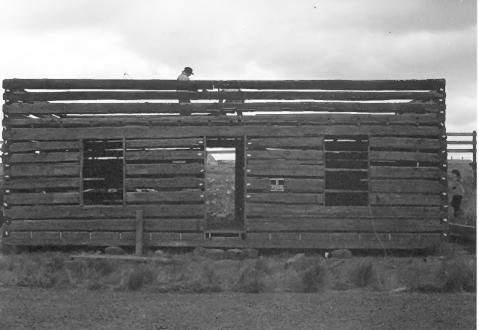

## National Register of Historic Places Continuation Sheet

| Section         | number | 7 | Page  | 1 |
|-----------------|--------|---|-------|---|
| 2 <b>6</b> CHOH | HUHHDE |   | ı ayo |   |

The Rice Cabin is fifteen feet in width, thirty feet in length, eleven feet six inches at the eaves, eight feet to the peak of the roof which has a 50 degree slope. The logs vary from eight inches to 10 inches in width. The vertical sides were squared, and the horizontal sides left round. The joining technique is V notch and no nails were used. Split logs varying in lengthfrom one foot to three feet were carefully fitted between the logs on the inside. The outside was chinked with adobe to finish the seal.

The foundation consists of strategically placed basalt rock which had one nearly flat side. These were found near the building site on the homestead. The floor joists were secured with two-by-six rough lumber, as was the second floor. The roof has been reshingled with cedar shakes.