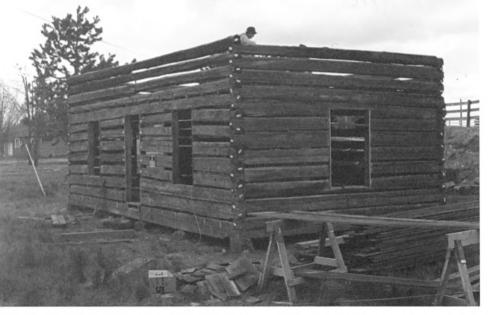

## National Register of Historic Places Continuation Sheet

| Section         | number | 7 | Page  | 1 |
|-----------------|--------|---|-------|---|
| 2 <b>6</b> CHOH | HUHHDE |   | ı ayo |   |

The Rice Cabin is fifteen feet in width, thirty feet in length, eleven feet six inches at the eaves, eight feet to the peak of the roof which has a 50 degree slope. The logs vary from eight inches to 10 inches in width. The vertical sides were squared, and the horizontal sides left round. The joining technique is V notch and no nails were used. Split logs varying in lengthfrom one foot to three feet were carefully fitted between the logs on the inside. The outside was chinked with adobe to finish the seal.

The foundation consists of strategically placed basalt rock which had one nearly flat side. These were found near the building site on the homestead. The floor joists were secured with two-by-six rough lumber, as was the second floor. The roof has been reshingled with cedar shakes.