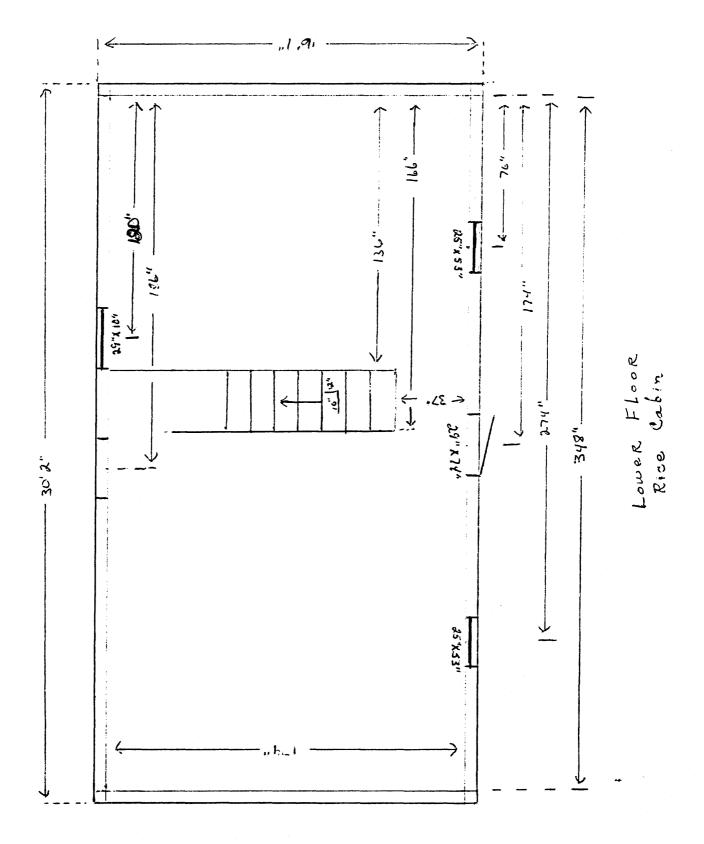

## National Register of Historic Places Continuation Sheet

| Section         | number | 7 | Page  | 1 |
|-----------------|--------|---|-------|---|
| 2 <b>6</b> CHOH | HUHHDE |   | ı ayo |   |

The Rice Cabin is fifteen feet in width, thirty feet in length, eleven feet six inches at the eaves, eight feet to the peak of the roof which has a 50 degree slope. The logs vary from eight inches to 10 inches in width. The vertical sides were squared, and the horizontal sides left round. The joining technique is V notch and no nails were used. Split logs varying in lengthfrom one foot to three feet were carefully fitted between the logs on the inside. The outside was chinked with adobe to finish the seal.

The foundation consists of strategically placed basalt rock which had one nearly flat side. These were found near the building site on the homestead. The floor joists were secured with two-by-six rough lumber, as was the second floor. The roof has been reshingled with cedar shakes.