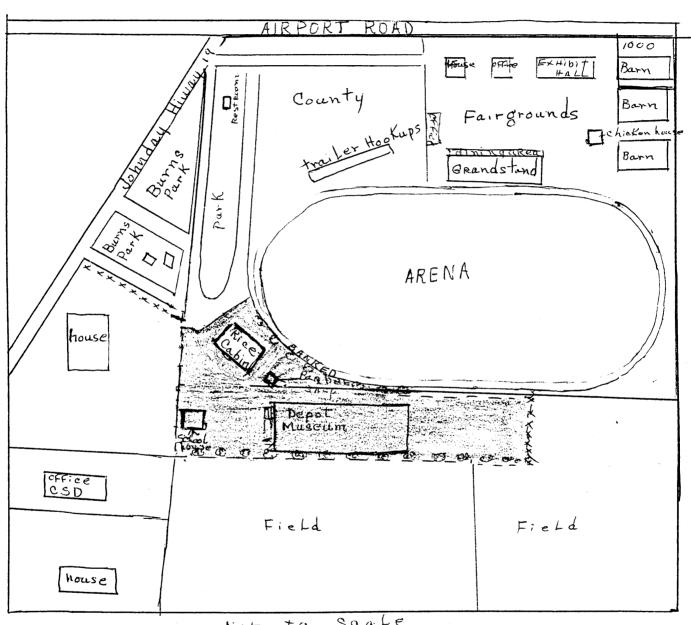

| 1. Name of Property                                                                                                                                  |                                                      |               | ······································ |                    |                                 |
|------------------------------------------------------------------------------------------------------------------------------------------------------|------------------------------------------------------|---------------|----------------------------------------|--------------------|---------------------------------|
| historic name                                                                                                                                        | Rice, Sila                                           | as A., Log    | . House                                |                    |                                 |
| other names/site number                                                                                                                              |                                                      |               |                                        |                    |                                 |
| 2. Location                                                                                                                                          | · · · · · · · · · · · · · · · · · · ·                | Burni         |                                        |                    |                                 |
| street & number                                                                                                                                      | OR Highway 10                                        |               |                                        | N                  | not for publication             |
| city, town                                                                                                                                           | P Highway 19 Condon                                  | at Bruns      | Park                                   | N <sub>/</sub>     | vicinity                        |
| state Oregon                                                                                                                                         | code OR                                              | county        | Gilliam                                | code 0             | zip code 97823                  |
| 3. Classification                                                                                                                                    |                                                      |               |                                        |                    |                                 |
| Ownership of Property                                                                                                                                | Category                                             | y of Property |                                        | Number of Reso     | urces within Property           |
| X private                                                                                                                                            | X build                                              | ing(s)        |                                        | Contributing       | Noncontributing                 |
| X public-local                                                                                                                                       | distri                                               |               |                                        | _1                 | 1 buildings                     |
| public-State                                                                                                                                         | site                                                 |               |                                        |                    | sites                           |
| public-Federal                                                                                                                                       | struc                                                | ture          |                                        | <del></del>        | structures                      |
|                                                                                                                                                      | objec                                                |               |                                        |                    | objects                         |
|                                                                                                                                                      |                                                      | •             |                                        | 1                  | 1 Total                         |
| Name of related multiple pro                                                                                                                         | norty listing:                                       |               |                                        | Number of centri   | ibuting resources previously    |
| Name of related multiple pro                                                                                                                         | perty halling.                                       |               |                                        |                    |                                 |
| N/A                                                                                                                                                  |                                                      |               |                                        | listed in the Nati | onal Register — N/A             |
| 4. State/Federal Agency                                                                                                                              | Certification                                        |               |                                        |                    |                                 |
| In my opinion, the propert                                                                                                                           | on State Histor bureau  ty meets does other official |               |                                        |                    | Date  continuation sheet.  Date |
| State or Federal agency and                                                                                                                          | bureau                                               |               |                                        |                    |                                 |
| 5. National Park Service                                                                                                                             |                                                      |               |                                        |                    |                                 |
| , hereby, certify that this pro                                                                                                                      | • •                                                  |               |                                        |                    |                                 |
| entered in the National R See continuation sheet. determined eligible for the Register. See continuat determined not eligible for National Register. | e National tion sheet.                               | autouicot     | Alex                                   |                    | <u> 10 31 91</u>                |
| removed from the National other, (explain:)                                                                                                          | al Register                                          |               |                                        |                    |                                 |
|                                                                                                                                                      |                                                      | معل           | Signature of the                       | Keeper             | Date of Action                  |