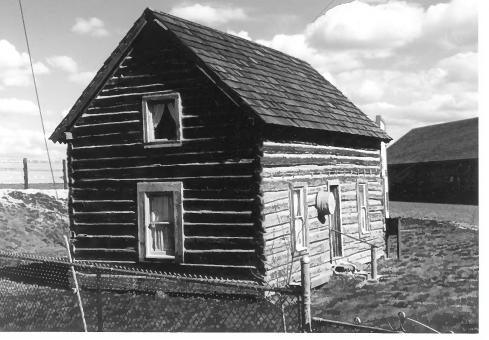

## National Register of Historic Places Continuation Sheet

| Section         | number | 7 | Page  | 1 |
|-----------------|--------|---|-------|---|
| 2 <b>6</b> CHOH | HUHHDE |   | ı ayo |   |

The Rice Cabin is fifteen feet in width, thirty feet in length, eleven feet six inches at the eaves, eight feet to the peak of the roof which has a 50 degree slope. The logs vary from eight inches to 10 inches in width. The vertical sides were squared, and the horizontal sides left round. The joining technique is V notch and no nails were used. Split logs varying in lengthfrom one foot to three feet were carefully fitted between the logs on the inside. The outside was chinked with adobe to finish the seal.

The foundation consists of strategically placed basalt rock which had one nearly flat side. These were found near the building site on the homestead. The floor joists were secured with two-by-six rough lumber, as was the second floor. The roof has been reshingled with cedar shakes.