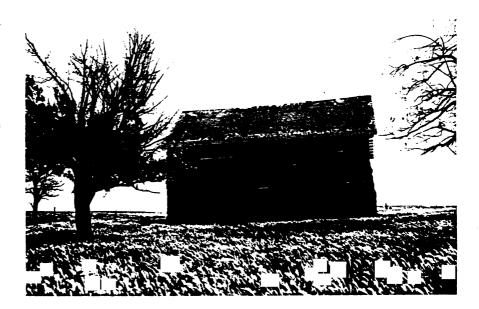

## National Register of Historic Places Continuation Sheet

| Section         | number | 7 | Page  | 1 |
|-----------------|--------|---|-------|---|
| 2 <b>6</b> CHOH | HUHHDE |   | ı ayo |   |

The Rice Cabin is fifteen feet in width, thirty feet in length, eleven feet six inches at the eaves, eight feet to the peak of the roof which has a 50 degree slope. The logs vary from eight inches to 10 inches in width. The vertical sides were squared, and the horizontal sides left round. The joining technique is V notch and no nails were used. Split logs varying in lengthfrom one foot to three feet were carefully fitted between the logs on the inside. The outside was chinked with adobe to finish the seal.

The foundation consists of strategically placed basalt rock which had one nearly flat side. These were found near the building site on the homestead. The floor joists were secured with two-by-six rough lumber, as was the second floor. The roof has been reshingled with cedar shakes.