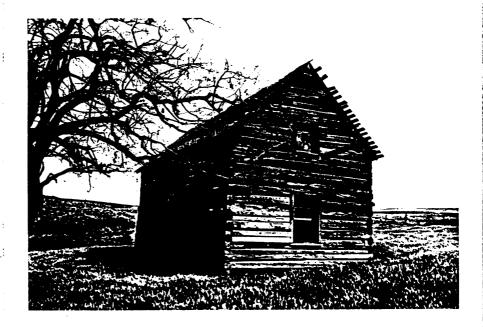

## National Register of Historic Places Continuation Sheet

| Section         | number | 7 | Page  | 1 |
|-----------------|--------|---|-------|---|
| 2 <b>6</b> CHOH | HUHHDE |   | ı ayo |   |

The Rice Cabin is fifteen feet in width, thirty feet in length, eleven feet six inches at the eaves, eight feet to the peak of the roof which has a 50 degree slope. The logs vary from eight inches to 10 inches in width. The vertical sides were squared, and the horizontal sides left round. The joining technique is V notch and no nails were used. Split logs varying in lengthfrom one foot to three feet were carefully fitted between the logs on the inside. The outside was chinked with adobe to finish the seal.

The foundation consists of strategically placed basalt rock which had one nearly flat side. These were found near the building site on the homestead. The floor joists were secured with two-by-six rough lumber, as was the second floor. The roof has been reshingled with cedar shakes.