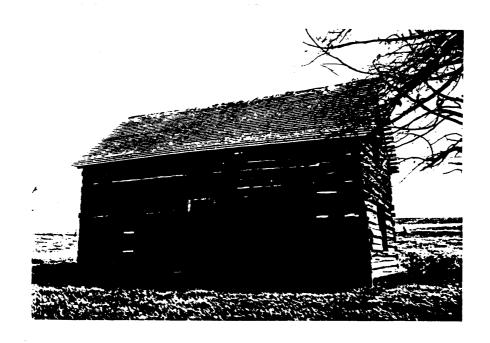

## National Register of Historic Places Continuation Sheet

| Section         | number | 7 | Page  | 1 |
|-----------------|--------|---|-------|---|
| 2 <b>6</b> CHOH | HUHHDE |   | ı ayo |   |

The Rice Cabin is fifteen feet in width, thirty feet in length, eleven feet six inches at the eaves, eight feet to the peak of the roof which has a 50 degree slope. The logs vary from eight inches to 10 inches in width. The vertical sides were squared, and the horizontal sides left round. The joining technique is V notch and no nails were used. Split logs varying in lengthfrom one foot to three feet were carefully fitted between the logs on the inside. The outside was chinked with adobe to finish the seal.

The foundation consists of strategically placed basalt rock which had one nearly flat side. These were found near the building site on the homestead. The floor joists were secured with two-by-six rough lumber, as was the second floor. The roof has been reshingled with cedar shakes.