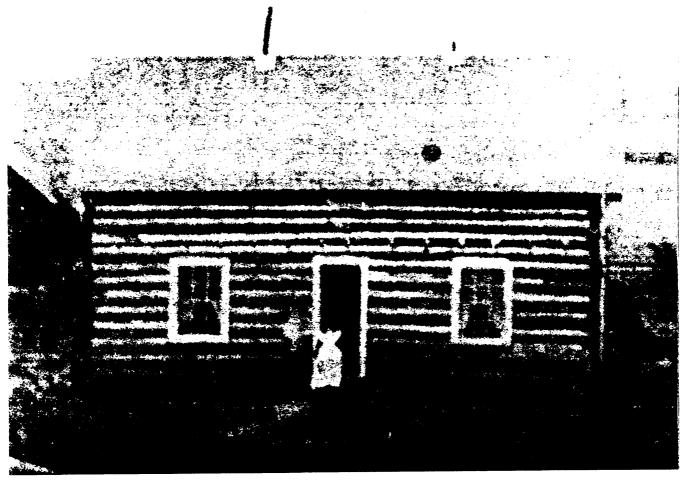

## National Register of Historic Places Continuation Sheet

| Section         | number | 7 | Page  | 1 |
|-----------------|--------|---|-------|---|
| 2 <b>6</b> CHOH | HUHHDE |   | ı ayo |   |

The Rice Cabin is fifteen feet in width, thirty feet in length, eleven feet six inches at the eaves, eight feet to the peak of the roof which has a 50 degree slope. The logs vary from eight inches to 10 inches in width. The vertical sides were squared, and the horizontal sides left round. The joining technique is V notch and no nails were used. Split logs varying in lengthfrom one foot to three feet were carefully fitted between the logs on the inside. The outside was chinked with adobe to finish the seal.

The foundation consists of strategically placed basalt rock which had one nearly flat side. These were found near the building site on the homestead. The floor joists were secured with two-by-six rough lumber, as was the second floor. The roof has been reshingled with cedar shakes.