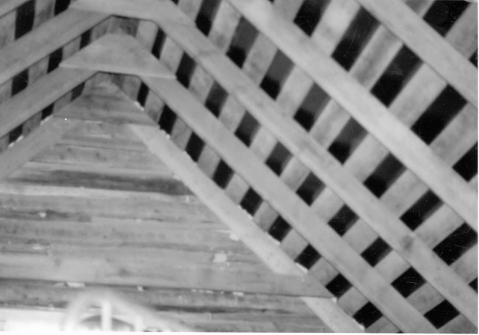

## National Register of Historic Places Continuation Sheet

| Section         | number | 7 | Page  | 1 |
|-----------------|--------|---|-------|---|
| 2 <b>6</b> CHOH | HUHHDE |   | ı ayo |   |

The Rice Cabin is fifteen feet in width, thirty feet in length, eleven feet six inches at the eaves, eight feet to the peak of the roof which has a 50 degree slope. The logs vary from eight inches to 10 inches in width. The vertical sides were squared, and the horizontal sides left round. The joining technique is V notch and no nails were used. Split logs varying in lengthfrom one foot to three feet were carefully fitted between the logs on the inside. The outside was chinked with adobe to finish the seal.

The foundation consists of strategically placed basalt rock which had one nearly flat side. These were found near the building site on the homestead. The floor joists were secured with two-by-six rough lumber, as was the second floor. The roof has been reshingled with cedar shakes.