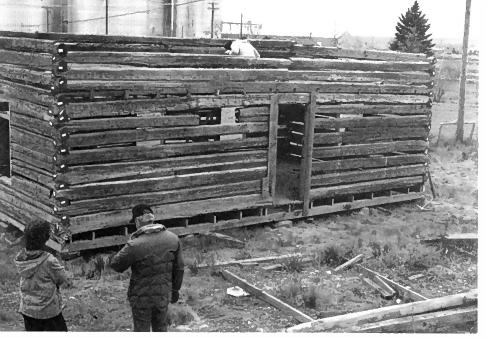

## National Register of Historic Places Continuation Sheet

| Section         | number | 7 | Page  | 1 |
|-----------------|--------|---|-------|---|
| 2 <b>6</b> CHOH | HUHHDE |   | ı ayo |   |

The Rice Cabin is fifteen feet in width, thirty feet in length, eleven feet six inches at the eaves, eight feet to the peak of the roof which has a 50 degree slope. The logs vary from eight inches to 10 inches in width. The vertical sides were squared, and the horizontal sides left round. The joining technique is V notch and no nails were used. Split logs varying in lengthfrom one foot to three feet were carefully fitted between the logs on the inside. The outside was chinked with adobe to finish the seal.

The foundation consists of strategically placed basalt rock which had one nearly flat side. These were found near the building site on the homestead. The floor joists were secured with two-by-six rough lumber, as was the second floor. The roof has been reshingled with cedar shakes.