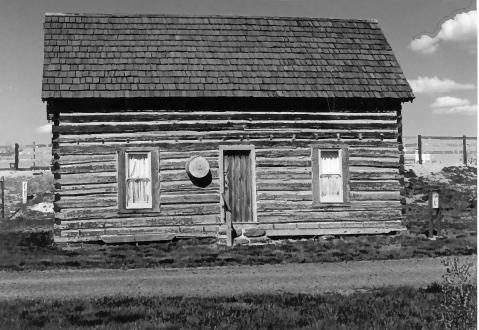

## National Register of Historic Places Continuation Sheet

| Section         | number | 7 | Page  | 1 |
|-----------------|--------|---|-------|---|
| 2 <b>6</b> CHOH | HUHHDE |   | ı ayo |   |

The Rice Cabin is fifteen feet in width, thirty feet in length, eleven feet six inches at the eaves, eight feet to the peak of the roof which has a 50 degree slope. The logs vary from eight inches to 10 inches in width. The vertical sides were squared, and the horizontal sides left round. The joining technique is V notch and no nails were used. Split logs varying in lengthfrom one foot to three feet were carefully fitted between the logs on the inside. The outside was chinked with adobe to finish the seal.

The foundation consists of strategically placed basalt rock which had one nearly flat side. These were found near the building site on the homestead. The floor joists were secured with two-by-six rough lumber, as was the second floor. The roof has been reshingled with cedar shakes.