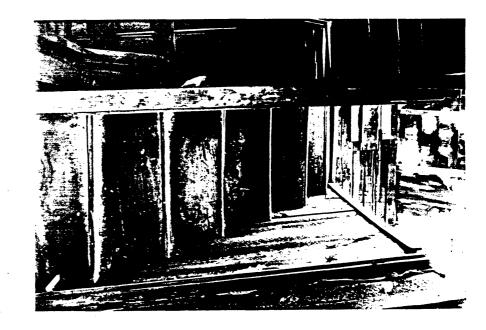

## National Register of Historic Places Continuation Sheet

| Section         | number | 7 | Page  | 1 |
|-----------------|--------|---|-------|---|
| 2 <b>6</b> CHOH | HUHHDE |   | ı ayo |   |

The Rice Cabin is fifteen feet in width, thirty feet in length, eleven feet six inches at the eaves, eight feet to the peak of the roof which has a 50 degree slope. The logs vary from eight inches to 10 inches in width. The vertical sides were squared, and the horizontal sides left round. The joining technique is V notch and no nails were used. Split logs varying in lengthfrom one foot to three feet were carefully fitted between the logs on the inside. The outside was chinked with adobe to finish the seal.

The foundation consists of strategically placed basalt rock which had one nearly flat side. These were found near the building site on the homestead. The floor joists were secured with two-by-six rough lumber, as was the second floor. The roof has been reshingled with cedar shakes.