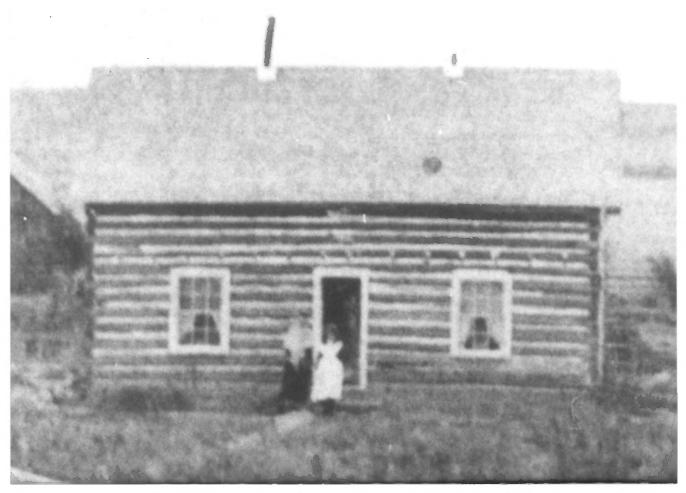

## National Register of Historic Places Continuation Sheet

| Section         | number | 7 | Page  | 1 |
|-----------------|--------|---|-------|---|
| 2 <b>6</b> CHOH | HUHHDE |   | ı ayo |   |

The Rice Cabin is fifteen feet in width, thirty feet in length, eleven feet six inches at the eaves, eight feet to the peak of the roof which has a 50 degree slope. The logs vary from eight inches to 10 inches in width. The vertical sides were squared, and the horizontal sides left round. The joining technique is V notch and no nails were used. Split logs varying in lengthfrom one foot to three feet were carefully fitted between the logs on the inside. The outside was chinked with adobe to finish the seal.

The foundation consists of strategically placed basalt rock which had one nearly flat side. These were found near the building site on the homestead. The floor joists were secured with two-by-six rough lumber, as was the second floor. The roof has been reshingled with cedar shakes.