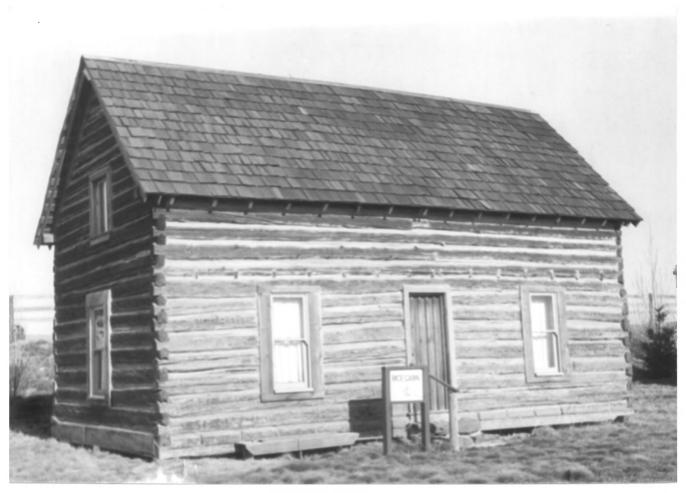

## National Register of Historic Places Continuation Sheet

| Section         | number | 7 | Page  | 1 |
|-----------------|--------|---|-------|---|
| 2 <b>6</b> CHOH | HUHHDE |   | ı ayo |   |

The Rice Cabin is fifteen feet in width, thirty feet in length, eleven feet six inches at the eaves, eight feet to the peak of the roof which has a 50 degree slope. The logs vary from eight inches to 10 inches in width. The vertical sides were squared, and the horizontal sides left round. The joining technique is V notch and no nails were used. Split logs varying in lengthfrom one foot to three feet were carefully fitted between the logs on the inside. The outside was chinked with adobe to finish the seal.

The foundation consists of strategically placed basalt rock which had one nearly flat side. These were found near the building site on the homestead. The floor joists were secured with two-by-six rough lumber, as was the second floor. The roof has been reshingled with cedar shakes.