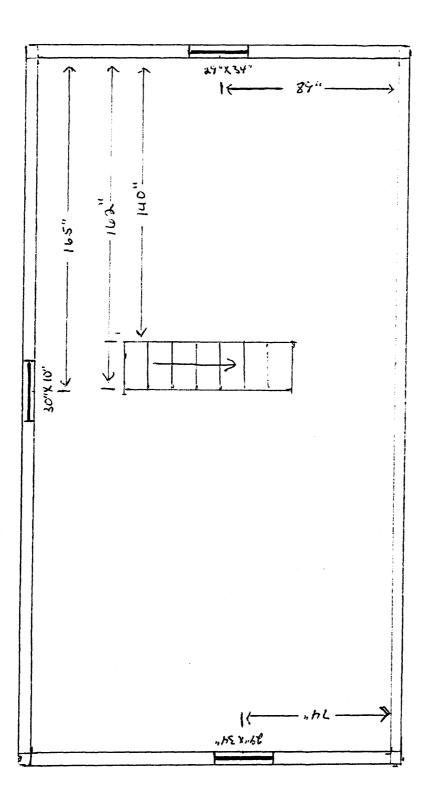

## National Register of Historic Places Continuation Sheet

| Section         | number | 7 | Page  | 1 |
|-----------------|--------|---|-------|---|
| 2 <b>6</b> CHOH | HUHHDE |   | ı ayo |   |

The Rice Cabin is fifteen feet in width, thirty feet in length, eleven feet six inches at the eaves, eight feet to the peak of the roof which has a 50 degree slope. The logs vary from eight inches to 10 inches in width. The vertical sides were squared, and the horizontal sides left round. The joining technique is V notch and no nails were used. Split logs varying in lengthfrom one foot to three feet were carefully fitted between the logs on the inside. The outside was chinked with adobe to finish the seal.

The foundation consists of strategically placed basalt rock which had one nearly flat side. These were found near the building site on the homestead. The floor joists were secured with two-by-six rough lumber, as was the second floor. The roof has been reshingled with cedar shakes.