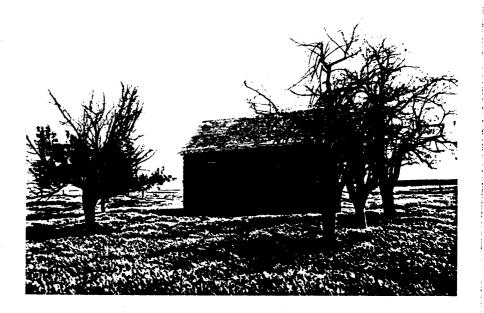

## National Register of Historic Places Continuation Sheet

| Section         | number | 7 | Page  | 1 |
|-----------------|--------|---|-------|---|
| 2 <b>6</b> CHOH | HUHHDE |   | ı ayo |   |

The Rice Cabin is fifteen feet in width, thirty feet in length, eleven feet six inches at the eaves, eight feet to the peak of the roof which has a 50 degree slope. The logs vary from eight inches to 10 inches in width. The vertical sides were squared, and the horizontal sides left round. The joining technique is V notch and no nails were used. Split logs varying in lengthfrom one foot to three feet were carefully fitted between the logs on the inside. The outside was chinked with adobe to finish the seal.

The foundation consists of strategically placed basalt rock which had one nearly flat side. These were found near the building site on the homestead. The floor joists were secured with two-by-six rough lumber, as was the second floor. The roof has been reshingled with cedar shakes.