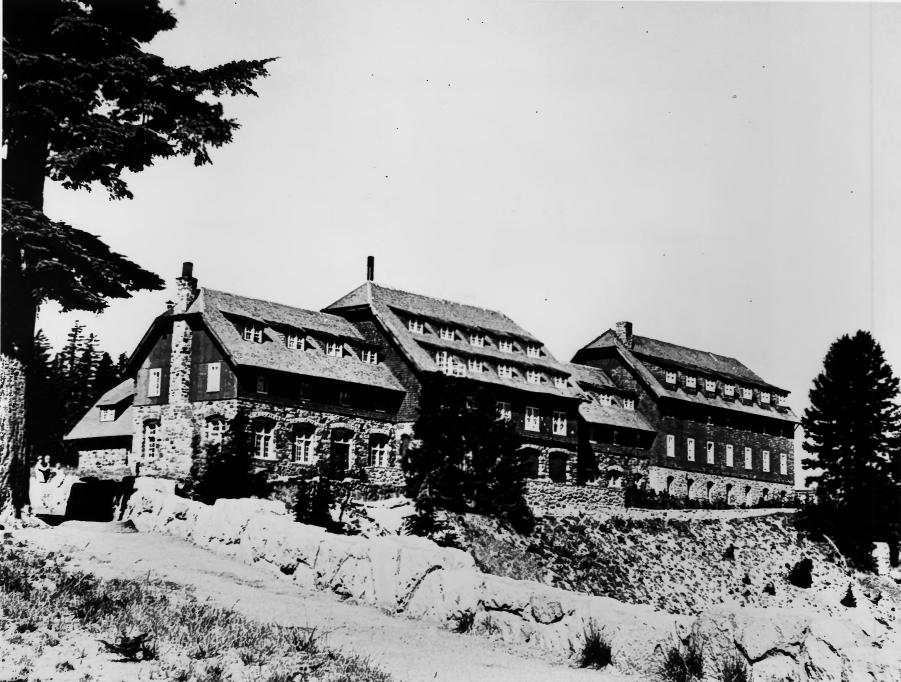

y, Parkhurst ran short of funds, and as a result, the exterior was not finished until new management took over in 1921. The problems of construction were compounded by the remoteness of the area, poor roads, and one of the heaviest snow accumulations in the Cascade Mountain Range.



CRATER LAKE LODGE, VIEWED FROM THE, SOUTH -SOUTHWEST, NOTE UNFINISHED APPEARANCE OF EXTERIOR PROBABLY TAKEN CIRCA 1915

CRATER LAKE LODGE (BUILDING NO. 565)

THIS PHOTOGRAPH IS RELEASED FOR REFERENCE USE ONLY.

NOT FOR PUBLICATION, SOUTHERN OREGON HISTORICAL SOCIETY,

THORSONVILLE PRUSEUM, BOX 480, JACKSONVILLE, OREGON 9730

SOHS NEG. NO. 2639

Crater Lake Lodge, Crater Lake NP
View from the south/southwest
Klamath County, Oregon
Southern Oregon Historical Society Neg
# 2639
Circa 1915

APR 2. 1987
MAY 5 198



#### CRATER LAKE LODGE (BUILDING NO. 565)

GRATER LAKE LODGE LODKING FROM NORTHEAST

NPS PHOTO FROM THE PARK NEG. NO. 569

AS THE LODGE APPEARS PODAY
PROBABLY TAKEN 1950-60'S
NOTE PLYWOOD ON EAST WALL

Crater Lake Lodge, Crater Lake NP
"As the lodge appears today"
Klaqmath Gounty, Oregon
NPS photo from the park's neg. no. 569
Circa 1950-60

APR 2 1981



CRATER LAKE LODGE ANNEX ADDITIONS UNDER CONSTRUCTION, LOOKING FROM THE SOUTHWEST CIRCA 1923

## 11PS PHOTO FROM PARK SCRAPBOOK

CRATER LAKE LODGE (BUILDING NO. 565)

Crater Lake Lodge, Crater Lake NP
The lodge annex additions under
construction, looking from the
southwest
NPS photo from park scrapbook
Girca 1923



CRATER LAKE LODGE LOOKING FROM THE SOUTHWEST CIRCA 1925

CRATER LAKE LODGE (BUILDING NO. 565)

Hamath County

THIS PHOTO GRA