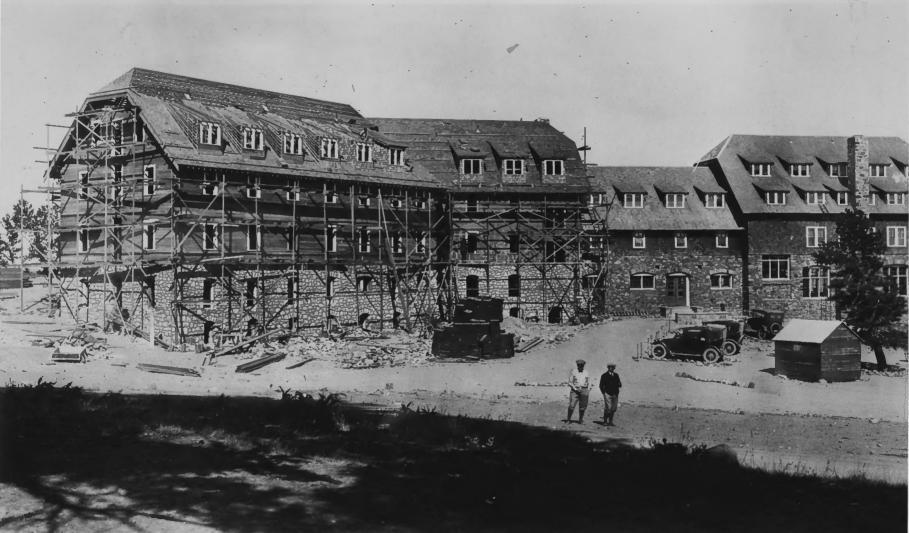

PEARANCE OF EXTERIOR PROBABLY TAKEN CIRCA 1915

CRATER LAKE LODGE (BUILDING NO. 565)

THIS PHOTOGRAPH IS RELEASED FOR REFERENCE USE ONLY.

NOT FOR PUBLICATION, SOUTHERN OREGON HISTORICAL SOCIETY,

THORSONVILLE PRUSEUM, BOX 480, JACKSONVILLE, OREGON 9730

SOHS NEG. NO. 2639

Crater Lake Lodge, Crater Lake NP
View from the south/southwest
Klamath County, Oregon
Southern Oregon Historical Society Neg
# 2639
Circa 1915

APR 2. 1987
MAY 5 198



#### CRATER LAKE LODGE (BUILDING NO. 565)

GRATER LAKE LODGE LODKING FROM NORTHEAST

NPS PHOTO FROM THE PARK NEG. NO. 569

AS THE LODGE APPEARS PODAY
PROBABLY TAKEN 1950-60'S
NOTE PLYWOOD ON EAST WALL

Crater Lake Lodge, Crater Lake NP
"As the lodge appears today"
Klaqmath Gounty, Oregon
NPS photo from the park's neg. no. 569
Circa 1950-60

APR 2 1981



CRATER LAKE LODGE ANNEX ADDITIONS UNDER CONSTRUCTION, LOOKING FROM THE SOUTHWEST CIRCA 1923

## 11PS PHOTO FROM PARK SCRAPBOOK

CRATER LAKE LODGE (BUILDING NO. 565)

Crater Lake Lodge, Crater Lake NP
The lodge annex additions under
construction, looking from the
southwest
NPS photo from park scrapbook
Girca 1923



CRATER LAKE LODGE LOOKING FROM THE SOUTHWEST CIRCA 1925

CRATER LAKE LODGE (BUILDING NO. 565)

Hamath County

THIS PHOTO GRAPH IS RELEASED FOR REFERENCE USE ONLY, NOT FOR PUBLICATION, SOUTHERN OREGON HISTORICAL SICIETY, TACKSONVILLE, OREGON 97530 TACKSONVILLE MUSEUM, BOX 480, TACKSONVILLE, OREGON 2651

SOLTS NEG. NO. 2651

Crater Lake Lodge, Crater Lake NP
Looking from the southwest
Southern Oregon Higher 2cal 98 ociety Neg.
# 2651
Circa 1925
MAY 5 1981



CRATER LAKE LODGE LO