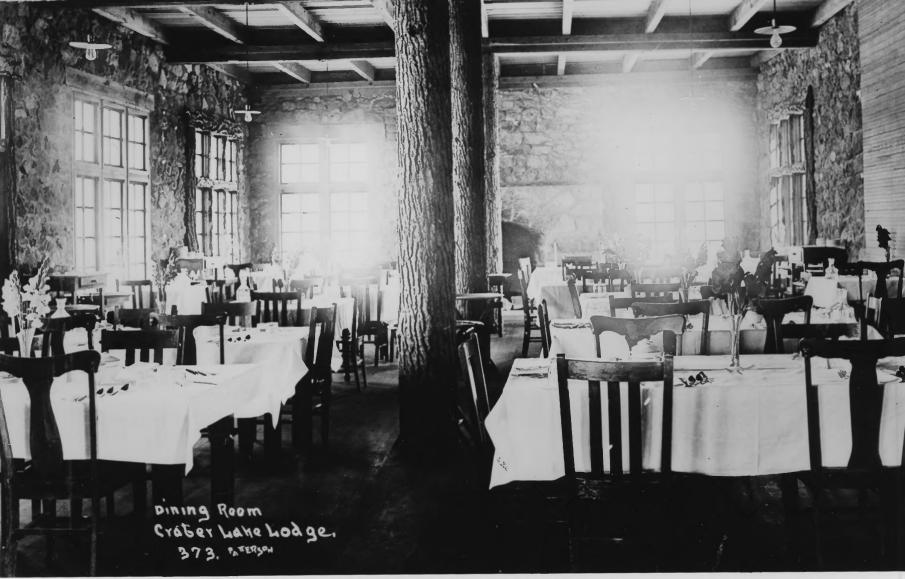

regon
By Henry Law of the Denver Service Center (NPS), October 1980
APR 2 1981

CRATER LAKE LODGE (BUILDING NO. 565)



CRATER LAKE LODGE INTERIOR HALL, ANNEX WING 10/80 CRATER LAKE NATIONAL PARK, OREGON

MPS PHOTO BY

HENRY G. LAW

CRATER LAKE LODGE (BUILDING NO. 565)

Crater Lake Lodge, Crater Lake NP Klamath County, Oregon APR 2 1981 Interior Hall, Annex Wing By Henry Law of the Denver Service Center (NPS), October 1980 MAY 5 1981



CRATER LAKE LODGE, INTERIOR VIEW OF LOUNGE FIREPLACE, LODGEING FROM NORTHEAST, NOTE LIGHTING FUTURES. PROBABLY EARLY, AT LEAST 1940'S OR EARLIER

CRATER LAKE LODGE (BUILDING NO. 565)

### NPS FROTO TROM PARK SCRAPISOON

Crater Lake Lodge, Crater Lake NP
Interior view of lounge fireplace
Klamath County, Oregon APR 2
NPS photo from park scrapbook
MAY 5 1981



## CRATERLANE LODGE FARLY VIEW OF DINING HALL LOOKING FAST NOTE EARLY LIGHT FIXTURES

CRATER LAKE LODGE (BUILDING NO. 565)

NPS PHOTO FROM PARK SCRAPBOOK.

Crater Lake Lodge, Crater Lake NP Early view of dining hall looking east Klamath County NPS photo from the park scrapbook MAY 5 1981 APR 2 1981



CRATER LAKE LODGE, DINING HALL LOOKING SOUTHEAST, 10/81

CRATER LAKE LODGE (BUILDING NO. 565) Klamath County, OR

Crater Lake Lodge, Crater Lake NP
Klamath County, Oregon
Dining Hall, looking southeast
By Henry Law of the Denver Service
Center (NPS), October 1980



FROM LOUNGE STAIRWAY

CRATER LAKE LODGE (BUILDING NO. 565)

Crater Lake Lodge, Crater Lake NP
Klamath County, Oregon APR 2
Lounge, looking east from lounge
stairway
By Henry Law of the Denver Service
Center (NPS), October 1980