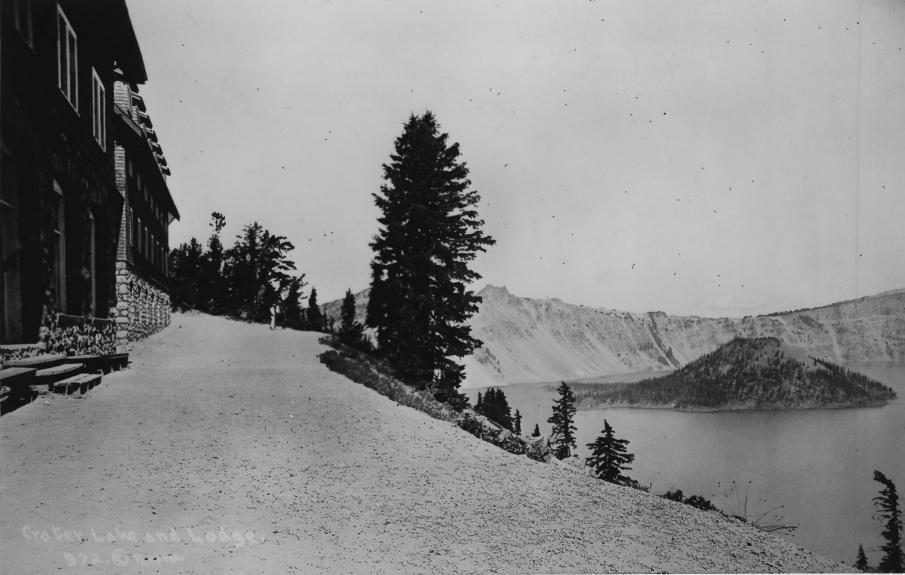

/80

CRATER LAKE NATIONAL PARK, OREGON

NPS PHOTO BY

HENRY G. LAW

CRATER LAKE LODGE (BUILDING NO. 565)

Crater Lake Lodge, Crater Lake NP
West end of annex and annex wing
Klamath County, Oregon
By Henry Law of the Denver Service
Center(NPS), Octaber 1980 APR 2



CRATER LAKE LODGE 10/80 NORTH SIDE OF MAIN BUILDING CRATER LAKE NATIONAL PARK, OREGON

NPS PHOTO BY

HENRY G. LAW

Crater Lake Lodge, Crater Lake NP North side of main building Klamath County, Oregon By Henry Law of the Denver Service Center(NPS), October 1980

APR 2 1981

CRATER LAKE LODGE (BUILDING NO. 565)



CRATER LAKE LODGE

MPS PHOTO BY

HENRY G. LAW

SOUTH ELEVATION, EAST END CRATER WATER NATIONAL PARK, OREGON

South elevation, east end
Klamath County, Oregon
By Henry Law of the Denver Service
Center(NPS), October 1980



CRATER LAKE LODGE LOOKING WEST ALONG NORTH FACAD OF THE LODGE, NOTE THIS WAS PRIOR TO CONSTRUCTION OF PATIO AND RIM WALK WALL PRES NEW DEAL ERA

NPS. PHOTO FROM PARK SCRAP BOOK

Klamath County

Crater Lake Lodge, Crater Lake NP Looking west along north facade of the lodge, prior to construction of patio and rim walk wall NPS photo from park scrapbook 2 1981



### CRATER LAKE LODGE 1980 EAST ELEVATION CRATER LAKE NATIONAL PARK, OREGON NPS PHOTO BY

HENRY G. LAW

Crater Lake Lodge, Crater Lake NP East Elevation
Klamath County, Oregon
By Henry Law of the Denver Service Center (NPS), October 1980
APR 2 1981

CRATER LAKE LODGE (BUILDING NO. 565)



CRATER LAKE LODGE INTERIOR HALL, ANNEX WING 10/80 CRATER LAKE NATIONAL PARK, OREGON

MPS PHOTO BY

HENRY G. LAW

CRATER LAKE LODGE (BUILDING NO.