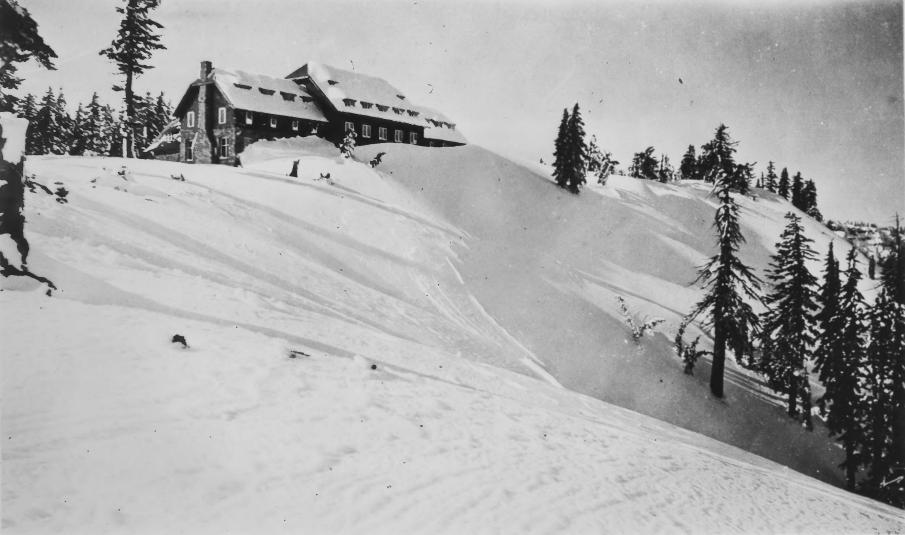

1950-60

APR 2 1981



CRATER LAKE LODGE ANNEX ADDITIONS UNDER CONSTRUCTION, LOOKING FROM THE SOUTHWEST CIRCA 1923

## 11PS PHOTO FROM PARK SCRAPBOOK

CRATER LAKE LODGE (BUILDING NO. 565)

Crater Lake Lodge, Crater Lake NP
The lodge annex additions under
construction, looking from the
southwest
NPS photo from park scrapbook
Girca 1923



CRATER LAKE LODGE LOOKING FROM THE SOUTHWEST CIRCA 1925

CRATER LAKE LODGE (BUILDING NO. 565)

Hamath County

THIS PHOTO GRAPH IS RELEASED FOR REFERENCE USE ONLY, NOT FOR PUBLICATION, SOUTHERN OREGON HISTORICAL SICIETY, TACKSONVILLE, OREGON 97530 TACKSONVILLE MUSEUM, BOX 480, TACKSONVILLE, OREGON 2651

SOLTS NEG. NO. 2651

Crater Lake Lodge, Crater Lake NP
Looking from the southwest
Southern Oregon Higher 2cal 98 ociety Neg.
# 2651
Circa 1925
MAY 5 1981



CRATER LAKE LODGE LODKING FROM NORTHBAST, PALOR TO ANNEX ADDITIONS, BUT AFTER SHINGLE SIDING, PROBABLY CIRCA 1921

## NPS. PHOTO FROM PARK SCRAPBOOK

CRATER LAKE LODGE (BUILDING NO. 565)

Crater Lake Lodge, Crater Lake NP
Klamath County, Oregon
Looking from northeast prior to annex
additions
NPS photo from park scrapbook
Circa 1921



# FROM THE SOUTH WEST 10/80 CRATER LAKE NATIONAL PARK, OREGON

NPS PHOTO BY

HENRY G. LAW

Crater Lake Lodge from the southwest Crater Lake National Park Klamath County, Oregon By Henry Law of the Denver Service Center(NPS), October 1980

APR 2 1981

CRATER LAKE LODGE (BUILDING NO. 565)



## CRATER LAKE LODGE 10/80

CRATER LAKE NATIONAL PARK, OREGON

NPS PHOTO BY

HENRY G. LAW

CRATER LAKE LODGE (BUILDING NO. 565)

Crater Lake Lodge, Crater Lake NP
West en