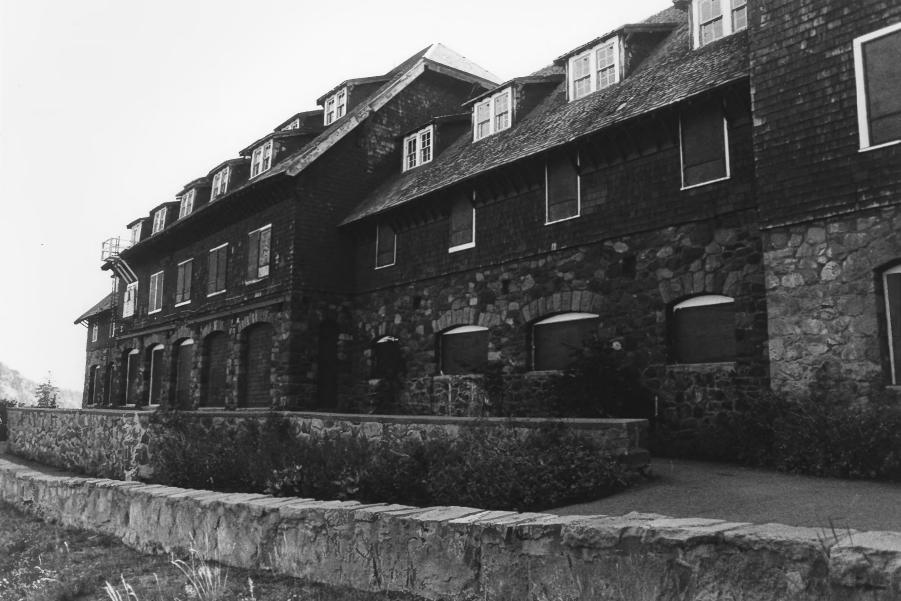

## NPS. PHOTO FROM PARK SCRAPBOOK

CRATER LAKE LODGE (BUILDING NO. 565)

Crater Lake Lodge, Crater Lake NP
Klamath County, Oregon
Looking from northeast prior to annex
additions
NPS photo from park scrapbook
Circa 1921



# FROM THE SOUTH WEST 10/80 CRATER LAKE NATIONAL PARK, OREGON

NPS PHOTO BY

HENRY G. LAW

Crater Lake Lodge from the southwest Crater Lake National Park Klamath County, Oregon By Henry Law of the Denver Service Center(NPS), October 1980

APR 2 1981

CRATER LAKE LODGE (BUILDING NO. 565)



## CRATER LAKE LODGE 10/80

CRATER LAKE NATIONAL PARK, OREGON

NPS PHOTO BY

HENRY G. LAW

CRATER LAKE LODGE (BUILDING NO. 565)

Crater Lake Lodge, Crater Lake NP
West end of annex and annex wing
Klamath County, Oregon
By Henry Law of the Denver Service
Center(NPS), Octaber 1980 APR 2



CRATER LAKE LODGE 10/80 NORTH SIDE OF MAIN BUILDING CRATER LAKE NATIONAL PARK, OREGON

NPS PHOTO BY

HENRY G. LAW

Crater Lake Lodge, Crater Lake NP North side of main building Klamath County, Oregon By Henry Law of the Denver Service Center(NPS), October 1980

APR 2 1981

CRATER LAKE LODGE (BUILDING NO. 565)



CRATER LAKE LODGE

MPS PHOTO BY

HENRY G. LAW

SOUTH ELEVATION, EAST END CRATER WATER NATIONAL PARK, OREGON

South elevation, east end
Klamath County, Oregon
By Henry Law of the Denver Service
Center(NPS), October 1980



CRATER LAKE LODGE LOOKING WEST ALONG NORTH FACAD OF THE LODGE, NOTE THIS WAS PRIOR TO CONSTRUCTION OF PATIO AND RIM WALK WALL PRES NEW DEAL ERA

NPS. PHOTO FROM PARK SCRAP BOOK

Klamath County

Crater Lake Lodge, Crater Lake NP Looking west along north facade of