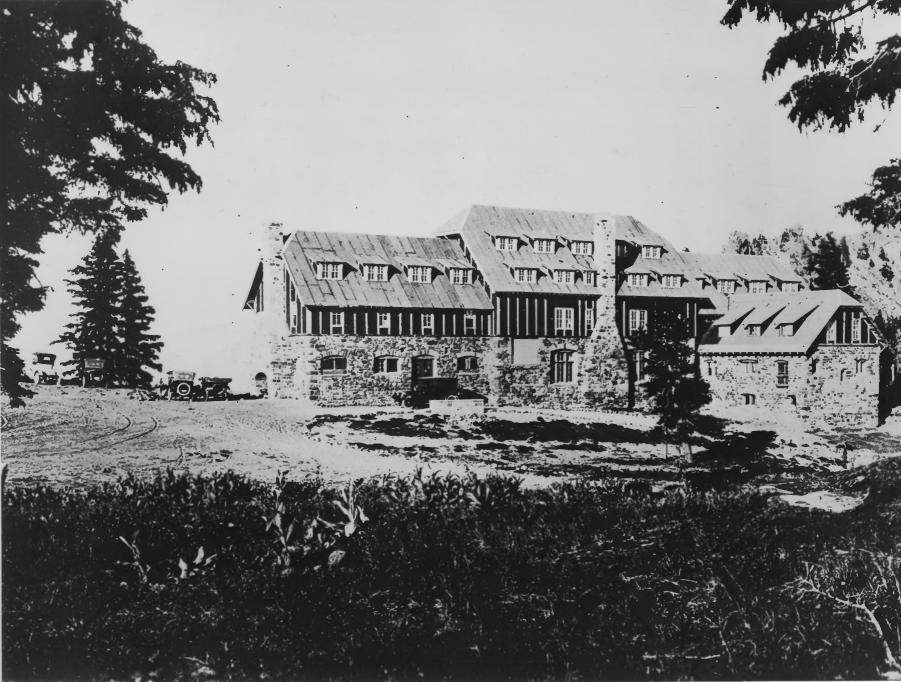

e to the creation of the area as a national park and then to the development of that park. William G. Steel began campaigning for Crater Lake National Park in 1885. He was the first president of the Crater Lake Co. which constructed the lodge, and in 1913, he was named the second superintendent of the park. Alfred L. Parkhurst then became president of the Crater Lake Co. Parkhurst was the only individual willing to invest in the development of the park, and almost everything he had went into the lodge. Eventually, Parkhurst ran short of funds, and as a result, the exterior was not finished until new management took over in 1921. The problems of construction were compounded by the remoteness of the area, poor roads, and one of the heaviest snow accumulations in the Cascade Mountain Range.



CRATER LAKE LODGE, VIEWED FROM THE, SOUTH -SOUTHWEST, NOTE UNFINISHED APPEARANCE OF EXTERIOR PROBABLY TAKEN CIRCA 1915

CRATER LAKE LODGE (BUILDING NO. 565)

THIS PHOTOGRAPH IS RELEASED FOR REFERENCE USE ONLY.

NOT FOR PUBLICATION, SOUTHERN OREGON HISTORICAL SOCIETY,

THORSONVILLE PRUSEUM, BOX 480, JACKSONVILLE, OREGON 9730

SOHS NEG. NO. 2639

Crater Lake Lodge, Crater Lake NP
View from the south/southwest
Klamath County, Oregon
Southern Oregon Historical Society Neg
# 2639
Circa 1915

APR 2. 1987
MAY 5 198



#### CRATER LAKE LODGE (BUILDING NO. 565)

GRATER LAKE LODGE LODKING FROM NORTHEAST

NPS PHOTO FROM THE PARK NEG. NO. 569

AS THE LODGE APPEARS PODAY
PROBABLY TAKEN 1950-60'S
NOTE PLYWOOD ON EAST WALL

Crater Lake Lodge, Crater Lake NP
"As the lodge appears today"
Klaqmath Gounty,