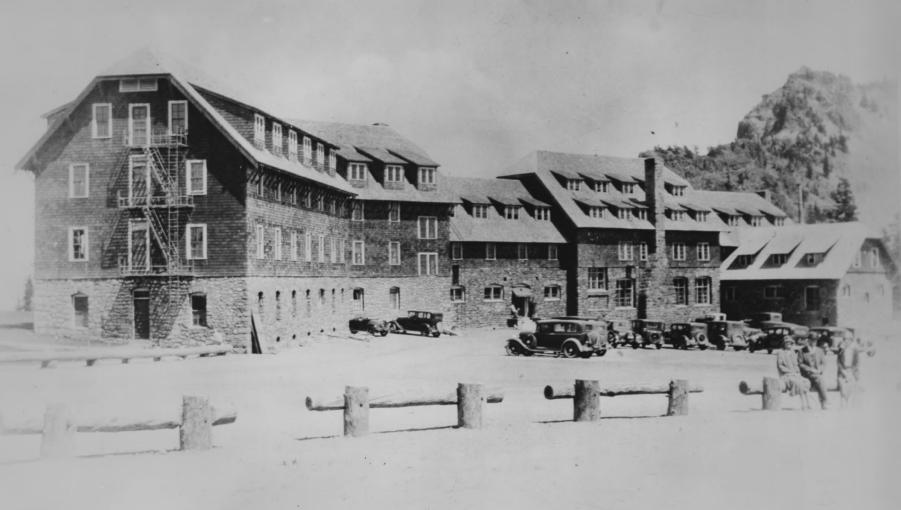

m the south/southwest
Klamath County, Oregon
Southern Oregon Historical Society Neg
# 2639
Circa 1915

APR 2. 1987
MAY 5 198



#### CRATER LAKE LODGE (BUILDING NO. 565)

GRATER LAKE LODGE LODKING FROM NORTHEAST

NPS PHOTO FROM THE PARK NEG. NO. 569

AS THE LODGE APPEARS PODAY
PROBABLY TAKEN 1950-60'S
NOTE PLYWOOD ON EAST WALL

Crater Lake Lodge, Crater Lake NP
"As the lodge appears today"
Klaqmath Gounty, Oregon
NPS photo from the park's neg. no. 569
Circa 1950-60

APR 2 1981



CRATER LAKE LODGE ANNEX ADDITIONS UNDER CONSTRUCTION, LOOKING FROM THE SOUTHWEST CIRCA 1923

## 11PS PHOTO FROM PARK SCRAPBOOK

CRATER LAKE LODGE (BUILDING NO. 565)

Crater Lake Lodge, Crater Lake NP
The lodge annex additions under
construction, looking from the
southwest
NPS photo from park scrapbook
Girca 1923



CRATER LAKE LODGE LOOKING FROM THE SOUTHWEST CIRCA 1925

CRATER LAKE LODGE (BUILDING NO. 565)

Hamath County

THIS PHOTO GRAPH IS RELEASED FOR REFERENCE USE ONLY, NOT FOR PUBLICATION, SOUTHERN OREGON HISTORICAL SICIETY, TACKSONVILLE, OREGON 97530 TACKSONVILLE MUSEUM, BOX 480, TACKSONVILLE, OREGON 2651

SOLTS NEG. NO. 2651

Crater Lake Lodge, Crater Lake NP
Looking from the southwest
Southern Oregon Higher 2cal 98 ociety Neg.
# 2651
Circa 1925
MAY 5 1981



CRATER LAKE LODGE LODKING FROM NORTHBAST, PALOR TO ANNEX ADDITIONS, BUT AFTER SHINGLE SIDING, PROBABLY CIRCA 1921

## NPS. PHOTO FROM PARK SCRAPBOOK

CRATER LAKE LODGE (BUILDING NO. 565)

Crater Lake Lodge, Crater Lake NP
Klamath County, Oregon
Looking from northeast prior to annex
additions
NPS photo from park scrapbook
Circa 1921