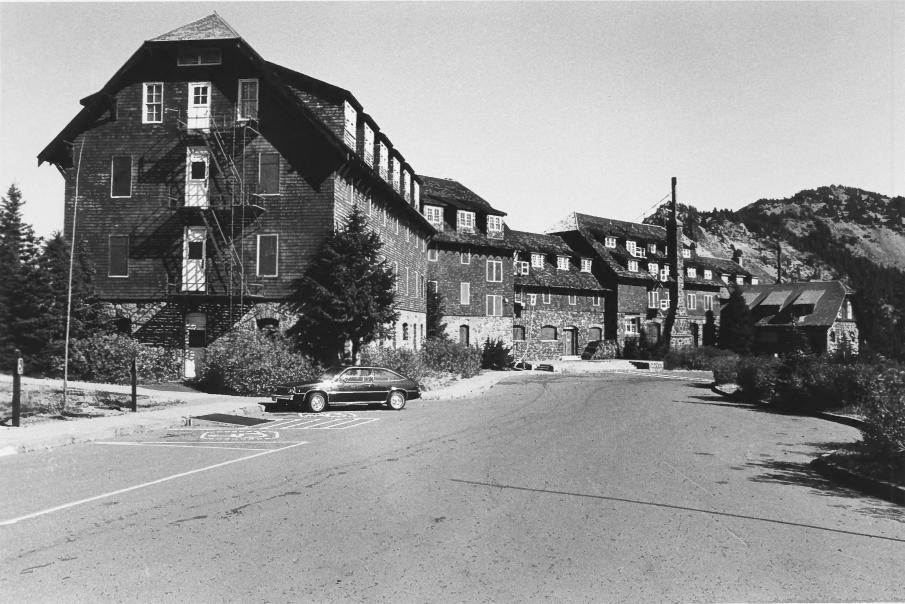

CRATER LAKE LODGE LOOKING FROM THE SOUTHWEST CIRCA 1925

CRATER LAKE LODGE (BUILDING NO. 565)

Hamath County

THIS PHOTO GRAPH IS RELEASED FOR REFERENCE USE ONLY, NOT FOR PUBLICATION, SOUTHERN OREGON HISTORICAL SICIETY, TACKSONVILLE, OREGON 97530 TACKSONVILLE MUSEUM, BOX 480, TACKSONVILLE, OREGON 2651

SOLTS NEG. NO. 2651

Crater Lake Lodge, Crater Lake NP
Looking from the southwest
Southern Oregon Higher 2cal 98 ociety Neg.
# 2651
Circa 1925
MAY 5 1981



CRATER LAKE LODGE LODKING FROM NORTHBAST, PALOR TO ANNEX ADDITIONS, BUT AFTER SHINGLE SIDING, PROBABLY CIRCA 1921

## NPS. PHOTO FROM PARK SCRAPBOOK

CRATER LAKE LODGE (BUILDING NO. 565)

Crater Lake Lodge, Crater Lake NP
Klamath County, Oregon
Looking from northeast prior to annex
additions
NPS photo from park scrapbook
Circa 1921



# FROM THE SOUTH WEST 10/80 CRATER LAKE NATIONAL PARK, OREGON

NPS PHOTO BY

HENRY G. LAW

Crater Lake Lodge from the southwest Crater Lake National Park Klamath County, Oregon By Henry Law of the Denver Service Center(NPS), October 1980

APR 2 1981

CRATER LAKE LODGE (BUILDING NO. 565)



## CRATER LAKE LODGE 10/80

CRATER LAKE NATIONAL PARK, OREGON

NPS PHOTO BY

HENRY G. LAW

CRATER LAKE LODGE (BUILDING NO. 565)

Crater Lake Lodge, Crater Lake NP
West end of annex and annex wing
Klamath County, Oregon
By Henry Law of the Denver Service
Center(NPS), Octaber 1980 APR 2



CRATER LAKE LODGE 10/80 NORTH SIDE OF MAIN BUILDING CRATER LAKE NATIONAL PARK, OREGON

NPS PHOTO BY

HENRY G. LAW

Crater Lake Lodge, Crater Lake NP North side of main building Klamath County, Oregon By Henry Law of th