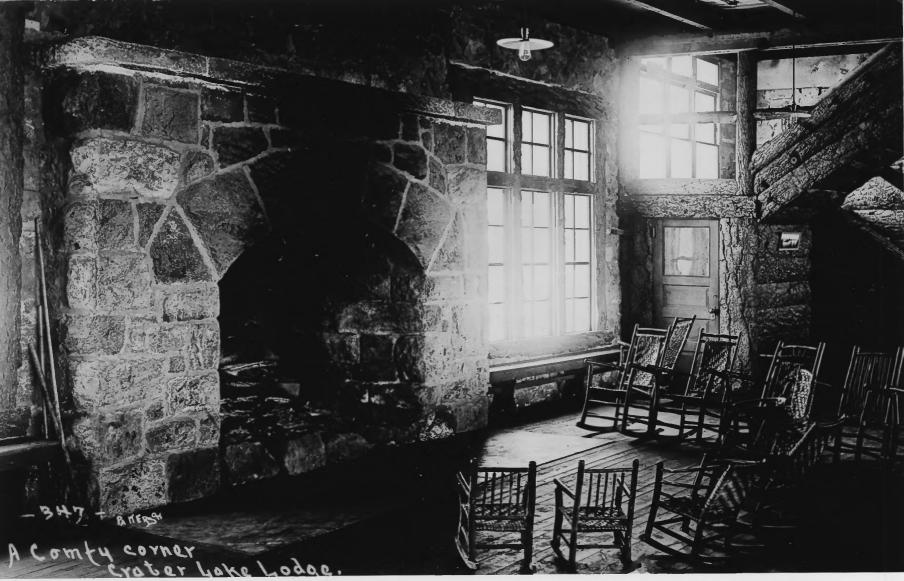

BOOK

Klamath County

Crater Lake Lodge, Crater Lake NP Looking west along north facade of the lodge, prior to construction of patio and rim walk wall NPS photo from park scrapbook 2 1981



### CRATER LAKE LODGE 1980 EAST ELEVATION CRATER LAKE NATIONAL PARK, OREGON NPS PHOTO BY

HENRY G. LAW

Crater Lake Lodge, Crater Lake NP East Elevation
Klamath County, Oregon
By Henry Law of the Denver Service Center (NPS), October 1980
APR 2 1981

CRATER LAKE LODGE (BUILDING NO. 565)



CRATER LAKE LODGE INTERIOR HALL, ANNEX WING 10/80 CRATER LAKE NATIONAL PARK, OREGON

MPS PHOTO BY

HENRY G. LAW

CRATER LAKE LODGE (BUILDING NO. 565)

Crater Lake Lodge, Crater Lake NP Klamath County, Oregon APR 2 1981 Interior Hall, Annex Wing By Henry Law of the Denver Service Center (NPS), October 1980 MAY 5 1981



CRATER LAKE LODGE, INTERIOR VIEW OF LOUNGE FIREPLACE, LODGEING FROM NORTHEAST, NOTE LIGHTING FUTURES. PROBABLY EARLY, AT LEAST 1940'S OR EARLIER

CRATER LAKE LODGE (BUILDING NO. 565)

### NPS FROTO TROM PARK SCRAPISOON

Crater Lake Lodge, Crater Lake NP
Interior view of lounge fireplace
Klamath County, Oregon APR 2
NPS photo from park scrapbook
MAY 5 1981



## CRATERLANE LODGE FARLY VIEW OF DINING HALL LOOKING FAST NOTE EARLY LIGHT FIXTURES

CRATER LAKE LODGE (BUILDING NO. 565)

NPS PHOTO FROM PARK SCRAPBOOK.

Crater Lake Lodge, Crater Lake NP Early view of dining hall looking east Klamath County NPS photo from the park scrapbook MAY 5 1981 APR 2 1981



CRATER LAKE LODGE, DINING HALL LOOKING SOUTHEAST, 10/81

CRATER LAKE LODGE (BUILDING NO. 565) Klamath County, OR

Crater Lake Lodge, C