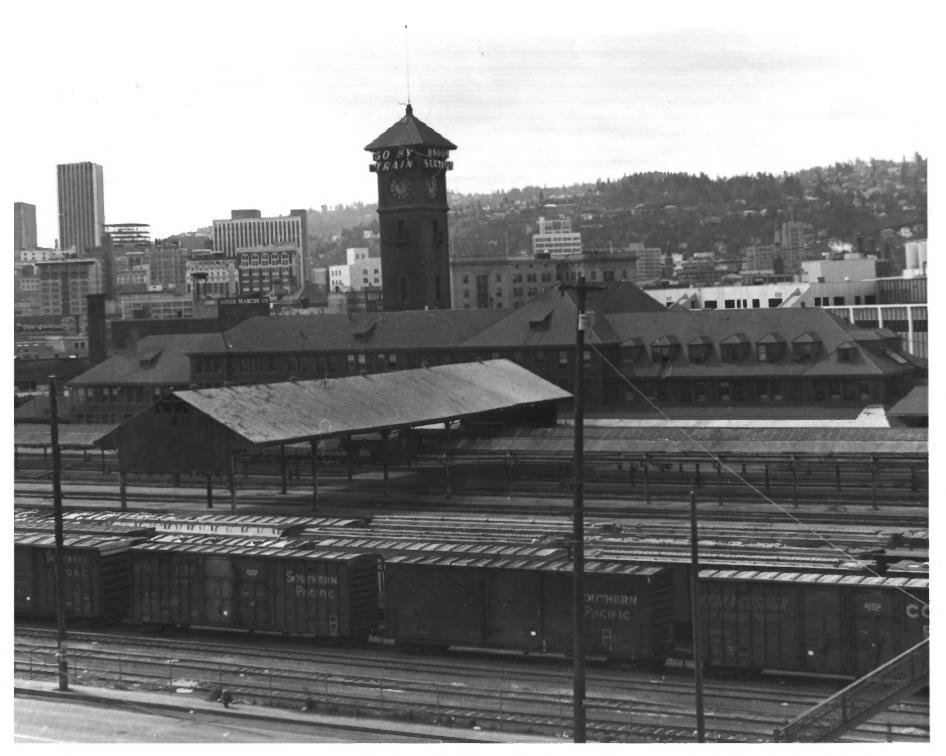

. 1; thence northwesterly along the west edge of said Track No. 1 approximately 750'; thence northeasterly in a line perpendicular to Track No. 1 approximately 37.5' to the west edge of Track No. 4; thence southeasterly in a line parallel with Tracks 1 through 3 approximately 1,737.5' to the point of intersection with the south edge of NW Irving Street, extended; thence northwesterly approximately 56' to the west edge of Track No. 1; thence northwesterly along the west edge of Track No. 1 approximately 80' to the north edge of NW Irving Street; thence west along the north edge of NW Irving Street; thence west along the north edge of NW Irving Street approximately 557.5' to the point of beginning (southwest corner of Block "Y," Couch's Addition), containing in all 7.0 acres, more or less.







# O UNION STATION FROM THE SOUTH - WEST PORTLAND, MULTHOMAN CO., OKELON SEPT. 1972

## PROPERTY OF THE NATIONAL REGISTER





## UNION STATION FROM THE SOUTH - FAST

PORTLAMD, MULTNOMAH CO., OREGON

SEPT. 1972

# PROPERTY OF THE NATIONAL REGISTER



75001595

UNION STATION (1893-1896)

PM TAND, MULTWOMAH CO.

LOOKING NONTHWASTANLY ALONG FRACKS FROM NONTHWASTANLY AND OF STATION, SHOWING TWO AKTANT MASSANDER TRAM SHOWING TWO AKTANT MASSANDER TRAM

FOR AMONT BRIDGA IN FAN DISTANCE ONLY THA NAAR SHAD WILL REMAIN FOR LOWING REDEWELOMMENT. POTTMA 11-25-87



UNION STATION ( 1893-1896) 75001595 PORTRAND, MULTNOMANT CO. LOOKING NONTHWESTRENLY ALONG TRACKS 3 MUD 4 FENOM SOUTHARLY TAXTANT OF MASSANGAN THAIN SHADS. HIGH SHAD SHALTANING MAIN CONCOURSE PARPANDICULAR TO PASSANGAR TRAINSHADS 1445 B