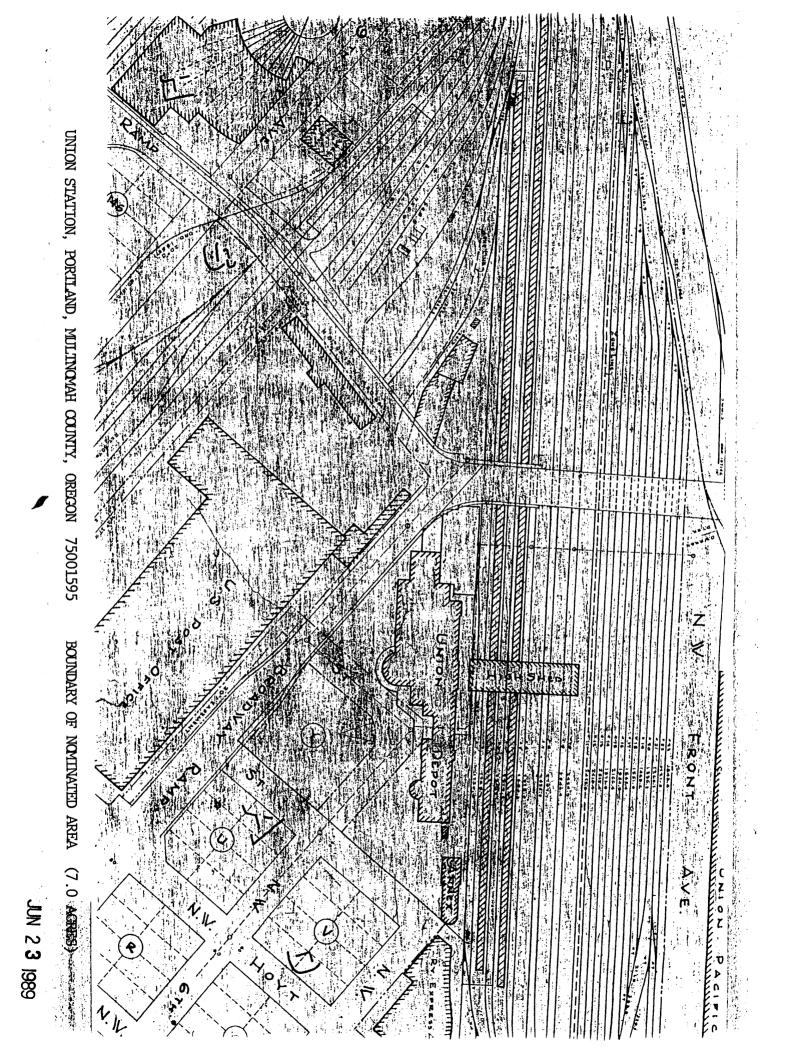

| Whent                                                                             |                      |  |  |  |
| June 16, 1975                                                                                                | Keeper of The National Register<br>AUG 4 1975<br>Date                             |                      |  |  |  |

GPO 931-894

state Oregon

COUNTY

#### NATIONAL REGISTER OF HISTORIC PLACES INVENTORY - NOMINATION FORM

Multnomah

(Continuation Sheet)

FOR NPS USE ONLY ENTRY NUMBER DATE AUG 06 1975

(Number all entries)

UNION STATION (CONTINUED)

#### 2. Location

The Portland Union Station is in the NW 1/4 Sec. 34, T. 1N., R. 1E, of the Willamette Meridian, Multnomah County, Oregon, in Couch's Addition to Portland, Blocks 194, K, and X.





United States Department of the interior National Park Service

### National Register of Historic Places Continuation Sheet

Section number \_\_\_\_\_ Page \_\_\_\_\_

Grand Central Station

Multnomah County, OREGON

ADDITIONAL DOCUMENTATION APPROVAL

8/3/89 Keeper Soth Bolnd

United States Department of the Interior National Park Service

#### National Register of Historic Places Continuation Sheet

Section number \_\_\_\_9 Page \_\_1\_\_\_

Union Station Portland, Multnomah County, Oregon

The purpose of this continuation sheet is to add a supplementary citation to the list of major bibliographic references.

Erigero, Patricia C., <u>A History of Portland Union Station Structures:</u> <u>Buildings, Architects and Clients</u>. Portland, Oregon: Patricia C. Erigero for Portland Developme