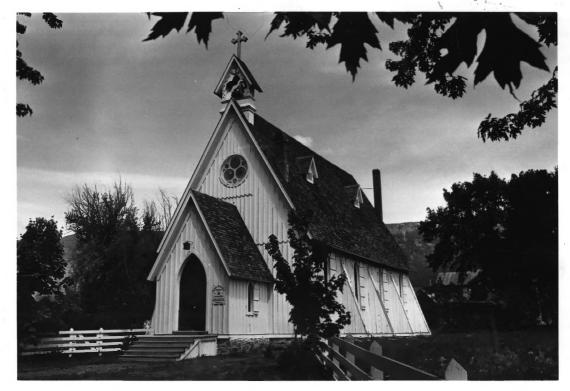

Ascension Episcopal church, started in 1874 and completed in 1875, is nestled at the bottom of a small coverlike recess in the hills of the eastern side of the Grande Ronde Valley in a small town originally called Forest Cove, but now Cove or sometimes by old-timers, "the Cove." It is a handsome example of the Gothic Revival of the mid-ninteenth century and is an illustration of the uniquely American expression of Gothic verticality using simple wooden construction forms and techniques.

The church was built under the direction of the Rev. R. D. Nevius. D.D., who is thought to have taken the plans from a pattern book. The building is a simple rectangle oriented east-west with the altar at the east end in the traditional manner. There is a small extended vestibule measuring about 10 x 10 feet at the west end. The nave is divided into four bays which are clearly expressed on the exterior by inclined buttresses which support the heavy timber decorated roof trusses between bays on the The buttresses also carry lateral forces acting upon the building efficiently to ground. Steeply pitched gable roofs with plain frieze and boxed cornice cover the nave and vestibule. Two small ventilation dormers are set into each slope of the nave roof and a stove chimney with a corbelled cornice and vaulted cap penetrates the nave roof about half way up the south slope at the west end. There is another stove chimney similarly located outside the east wall, which serves a small vestry ell added in 1896 or 1897. A gabled bellcote straddles the ridge at the west end of the nave.

Lancet windows are set into the north and south walls in each bay of the nave and smaller lancet windows, which also contain stained glass in a diamond pattern, are similarly placed in the vestibule. The pointed arch opening at the west end of the vestibule contains a double leaf paneled door. A rose window containing trefoil tracery is set into the west wall of the nave above the vestibule, and there are three lancet windows above the altar at the east end. Exterior siding is vertical board and batten. The upper course of boards overlaps the lower at the eave line in the gable ends and is scalloped. The building rests upon a mortared rubble or fieldstone foundation.

Ascension church is remarkably unchanged. The altar has been moved away from the east wall so that it is now free-standing. Shutters were added to the windows to protect them when the church is not in use, and the wood-burning pot-bellied stoves were replaced with oil stoves about fifteen years ago. Fiberboard wall covering above the wainscotting on the interior dates from the 1920s.