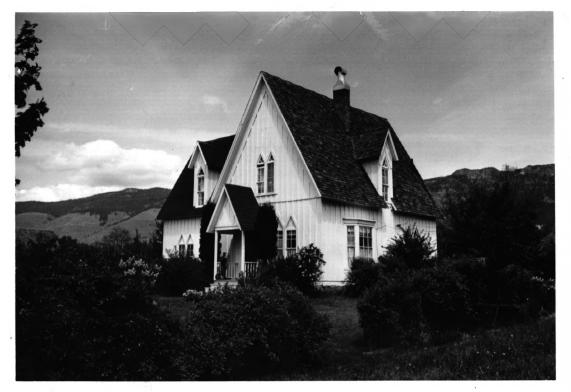

The original part of Ascension rectory, oriented east-west like the church and also with a steeply pitched gable roof, was built in 1876 and measures about 18 x 24 feet. Eave and cornice details repeat those of the church. A brick stove chimney penetrates the south slope of the roof in the center near the ridge. A dormer with a steeply pitched gable roof is also set into this slope. There are triangular transom windows above the dougle hung sash windows, which contain four lights over (continued)