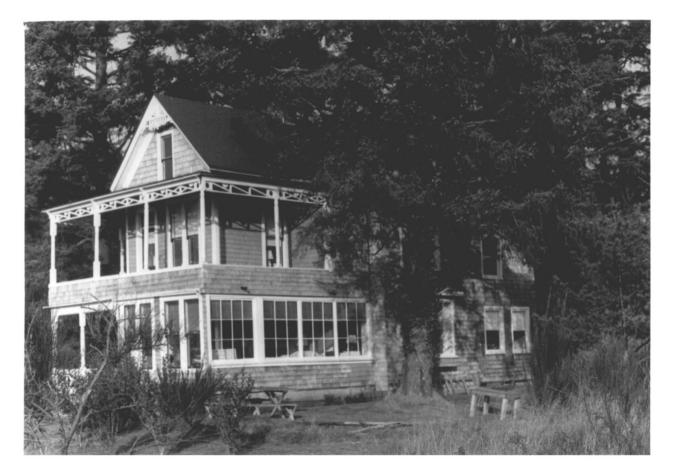

#### Describe the present and original (if known) physical appearance

The Charles David Latourette House, erected in 1892, was the first house built in Gearhart, Oregon, an area which developed into a favorite vacation compound for many Portlanders. Designed in a modest Queen Anne style by an unknown architect/builder, the house retains integrity of material and setting.

#### Exterior

The plan is a modified T-shape. Double-hung, one-over-one windows of differing dimensions are dispersed on the shingled elevations. The three intersecting gables are moderately pitched and embellished with simple sawn and turned ornament on the ends. A two-story porch once covered three sides of the entrance gable. In the 1930s, John R. and Sally Latourette enclosed a portion of the first floor porch in order to enlarge the living and dining rooms. Original paired double-hung sash were attached to the west end, while multi-paned fixed windows were added to the south. A sawn frieze on the second floor is echoed in the design of the balustrades, one of which has been shingled. Turned posts support the porch structure. A small portion of the second floor porch was enclosed on both the north and south sides to add a bathroom and a closet to the master bedroom.

The wood shed on the east side of the house was enclosed and converted into a bedroom and a utility room downstairs and a sleeping porch on the second floor.

Finally, the lap siding on the entire exterior of the house was covered with shingels, so characteristic of most of the summer homes in Gearhart. The shingles are of wood.