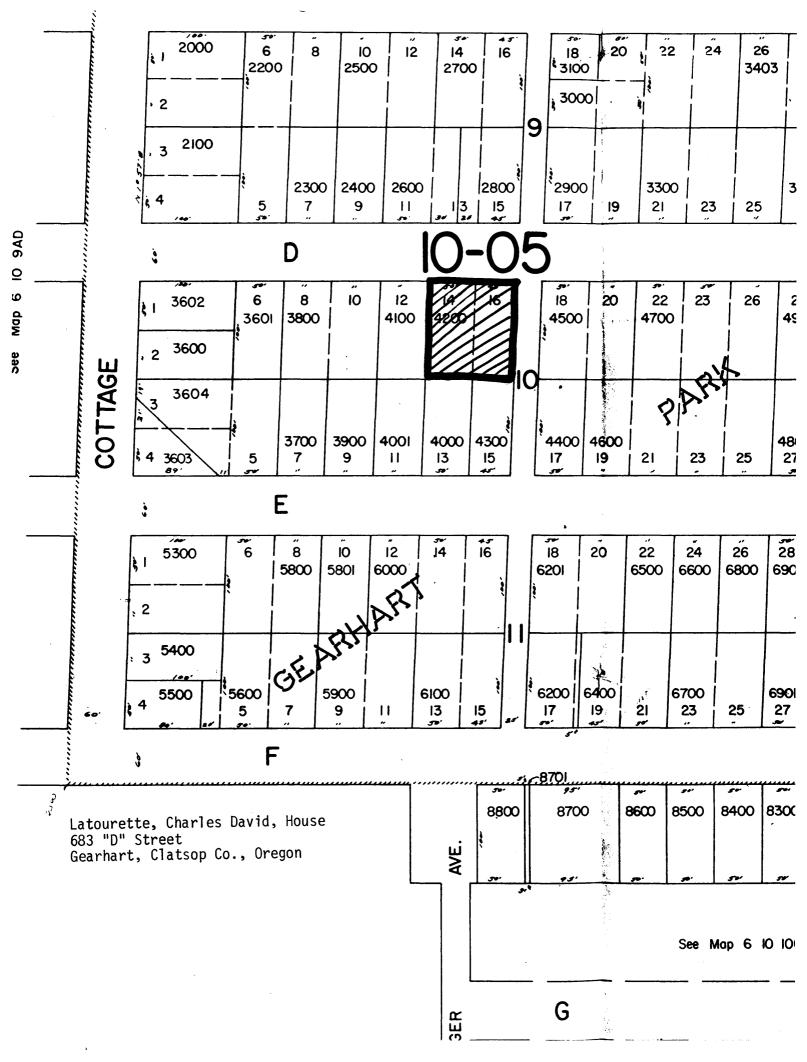

It is located in Block 10 on Lots 14 and 16, further described as Township 6N, Range 10W, Section 10BC, Tax Lot 4200. Tax Lot 4200 is two lots combined for a total size of 95' x 100'. The house also abuts what is known as the Ridge Path along the east property line. The Ridge Path is a portion of the Gearhart Park plat designated as a 25' wide foot path running in a north-south direction through the heart of Gearhart. There are two additional historic homes adjoining the Ridge Path within 75' of the Latourette House, the Wills House and the Brougher House.