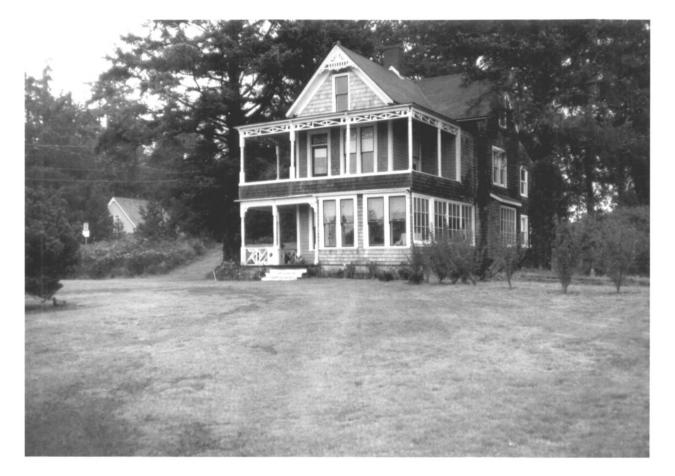

#### Describe the present and original (if known) physical appearance

The Charles David Latourette House, erected in 1892, was the first house built in Gearhart, Oregon, an area which developed into a favorite vacation compound for many Portlanders. Designed in a modest Queen Anne style by an unknown architect/builder, the house retains integrity of material and setting.

#### House Plan and Alterations

The Latourette House is a two and one-half story residence that measures 2500 sq. ft. It includes a living room, dining room, kitchen, bedroom, full bathroom and a utility room on the first floor; three bedrooms, two full bathrooms and a sleeping porch on the second floor; and an attic with two rooms. The house stands on concrete blocks for its foundation. Original wall construction inside is tongue-and-groove boards. The attic reveals the original 2" x 4" fir framing and the original brick fireplace. The roof was originally shingled, which is exposed in the attic. The roof is now of composition shingles to achieve a longer life.

#### Exterior

The plan is a modified T-shape. Double-hung, one-over-one windows of differing dimensions are dispersed on the shingled elevations. The three intersecting gables are moderately pitched and embellished with simple sawn and turned ornament on the ends. A two-story porch once covered three sides of the entrance gable. In the 1930s, John R. and Sally Latourette enclosed a portion of the first floor porch in order to enlarge the living and dining rooms. Original paired double-hung sash were attached to the west end, while multi-paned fixed windows were added to the south. A sawn frieze on the second floor is echoed in the design of the balustrades, one of which has been shingled. Turned posts support the porch structure. A small portion of the second floor porch was enclosed on both the north and south sides to add a bathroom and a closet to the master bedroom.