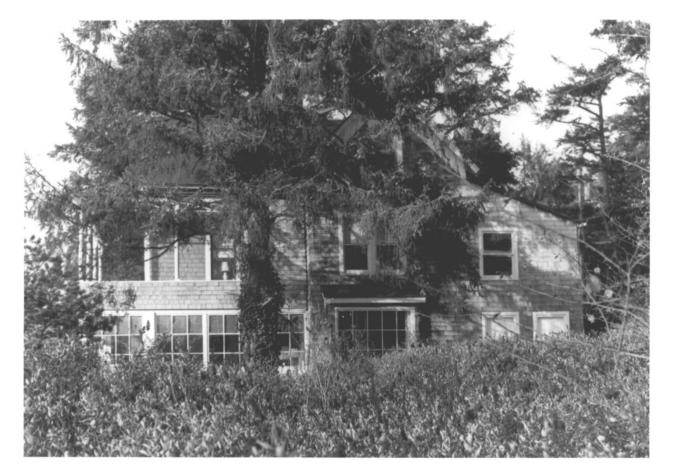

#### Exterior

The plan is a modified T-shape. Double-hung, one-over-one windows of differing dimensions are dispersed on the shingled elevations. The three intersecting gables are moderately pitched and embellished with simple sawn and turned ornament on the ends. A two-story porch once covered three sides of the entrance gable. In the 1930s, John R. and Sally Latourette enclosed a portion of the first floor porch in order to enlarge the living and dining rooms. Original paired double-hung sash were attached to the west end, while multi-paned fixed windows were added to the south. A sawn frieze on the second floor is echoed in the design of the balustrades, one of which has been shingled. Turned posts support the porch structure. A small portion of the second floor porch was enclosed on both the north and south sides to add a bathroom and a closet to the master bedroom.

The wood shed on the east side of the house was enclosed and converted into a bedroom and a utility room downstairs and a sleeping porch on the second floor.

Finally, the lap siding on the entire exterior of the house was covered with shingels, so characteristic of most of the summer homes in Gearhart. The shingles are of wood.