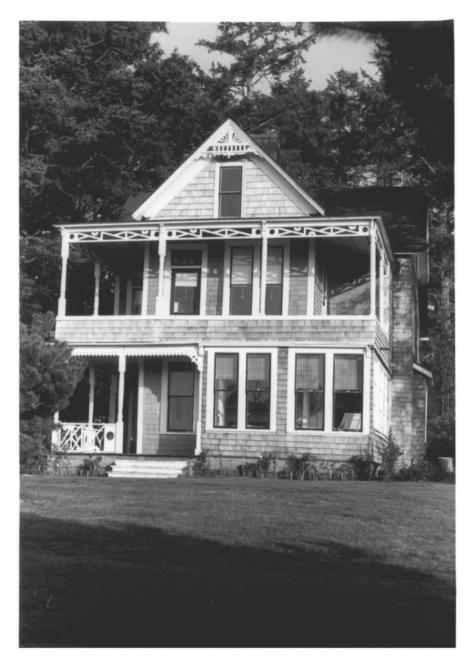

#### Describe the present and original (if known) physical appearance

The Charles David Latourette House, erected in 1892, was the first house built in Gearhart, Oregon, an area which developed into a favorite vacation compound for many Portlanders. Designed in a modest Queen Anne style by an unknown architect/builder, the house retains integrity of material and setting.

#### House Plan and Alterations

The Latourette House is a two and one-half story residence that measures 2500 sq. ft. It includes a living room, dining room, kitchen, bedroom, full bathroom and a utility room on the first floor; three bedrooms, two full bathrooms and a sleeping porch on the second floor; and an attic with two rooms. The house stands on concrete blocks for its foundation. Original wall construction inside is tongue-and-groove boards. The attic reveals the original 2" x 4" fir framing and the original brick fireplace. The roof was originally shingled, which is exposed in the attic. The roof is now of composition shingles to achieve a longer life.

#### Exterior

The plan is a modified T-shape. Double-hung, one-over-one windows of differing dimensions are dispersed on the shingled elevations. The three intersecting gables are moderately pitched and embellished with simple sawn and turned ornament on the ends. A two-story porch once covered three sides of the entrance gable. In the 1930s, John R. and Sally Latourette enclosed a portion of the first floor porch in order to enlarge the living and dining rooms. Original paired double-hung sash were attached to the west end, while multi-paned fixed windows were added to the south. A sawn frieze on the second floor is echoed in the design of the balustrades, one of which has been shingled. Turned posts support the porch structure. A small portion of the second floor porch was enclosed on both the north and south sides to add a bathroom and a closet to the master bedroom.