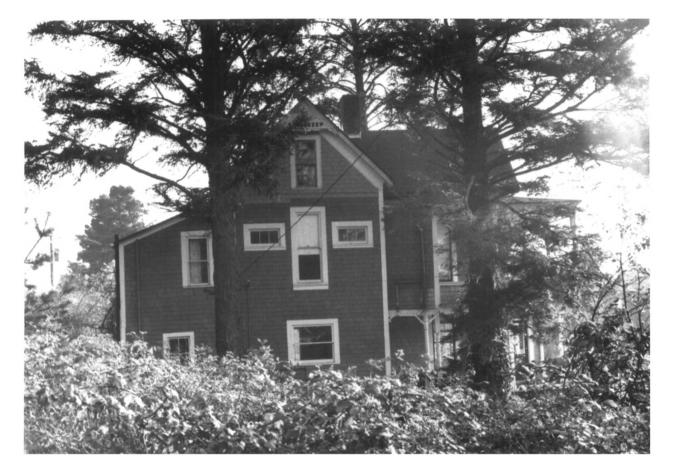

#### Describe the present and original (if known) physical appearance

The Charles David Latourette House, erected in 1892, was the first house built in Gearhart, Oregon, an area which developed into a favorite vacation compound for many Portlanders. Designed in a modest Queen Anne style by an unknown architect/builder, the house retains integrity of material and setting.

#### House Plan and Alterations

The Latourette House is a two and one-half story residence that measures 2500 sq. ft. It includes a living room, dining room, kitchen, bedroom, full bathroom and a utility room on the first floor; three bedrooms, two full bathrooms and a sleeping porch on the second floor; and an attic with two rooms. The house stands on concrete blocks for its foundation. Original wall construction inside is tongue-and-groove boards. The attic reveals the original 2" x 4" fir framing and the original brick fireplace. The roof was originally shingled, which is exposed in the attic. The roof is now of composition shingles to achieve a longer life.

#### Exterior

The plan is a modified T-shape. Double-hung, one-over-one windows of differing dimensions are dispersed on the shingled elevations. The three intersecting gables are moderately pitched and embellished with simple sawn and turned ornament on the ends. A two-story porch once covered three sides of the entrance gable. In the 1930s, John R. and Sally Latourette enclosed a portion of the first floor porch in order to enlarge the living and dining rooms. Original paired double-hung sash were attached to the west end, while multi-paned fixed windows were added to the south. A sawn frieze on the second floor is echoed in the design of the balustrades, one of which has been shingled. Turned posts support the porch structure. A small portion of the second floor porch was enclosed on both the north and south sides to add a bathroom and a closet to the master bedroom.

The wood shed on the east side of the house was enclosed and converted into a bedroom and a utility room downstairs and a sleeping porch on the second floor.

Finally, the lap siding on the entire exterior of the house was covered with shingels, so characteristic of most of the summer homes in Gearhart. The shingles are of wood.