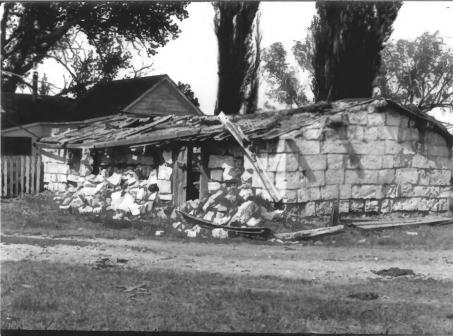

### DESCRIBE THE PRESENT AND ORIGINAL (IF KNOWN) PHYSICAL APPEARANCE

Landmarks of historical significance include: a workshop, carriage shed, grainery, chicken coop, cabin, stone cellar, bunk house, main house, barn, beef wheel and stockade fences. The barn is a unique structure, built in the 1880's but still in remarkably good condition, due to its' continued use over the years. The barn measures 120' X 50', and the center span is 28-30' high. It has a manger rack/feed rack arrangement full length on both east and west sides, and an alleyway in the middle to accomodate a large load of hay. During the CCC days the roof was replaced with pine shakes (similar to the original). In recent years these have deteriorated and the roof again needs replacing. The beef wheel is in need of restoration, with all pieces stored at the Malheur National Wildlife Refuge Headquarters. beef wheel is a good historical attraction as few remain today. The stockade fences still demonstrate that type of fencing. The old stone cellar was built in 1900, shown on an inscription in the keystone of the door arch, along with the F-G brand of the French and Glen partnership. The building is 24' X 36' and is in a poor state of preservation. Parts of the sod roof and stone walls have caved in. The building has considerable historical significance and may be worthy of restoration. The site of the ranch is graced by large trees which were planted in 1892 by Emanuel Clark.