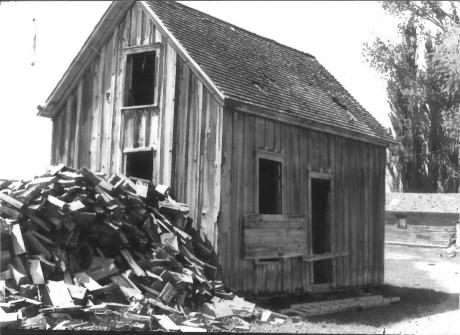

### DESCRIBE THE PRESENT AND ORIGINAL (IF KNOWN) PHYSICAL APPEARANCE

Landmarks of historical significance include: a workshop, carriage shed, grainery, chicken coop, cabin, stone cellar, bunk house, main house, barn, beef wheel and stockade fences. The barn is a unique structure, built in the 1880's but still in remarkably good condition, due to its' continued use over the years. The barn measures 120' X 50', and the center span is 28-30' high. It has a manger rack/feed rack arrangement full length on both east and west sides, and an alleyway in the middle to accomodate a large load of hay. During the CCC days the roof was replaced with pine shakes (similar to the original). In recent years these have deteriorated and the roof again needs replacing. The beef wheel is in need of restoration, with all pieces stored at the Malheur National Wildlife Refuge Headquarters. beef wheel is a good historical attraction as few remain today. The stockade fences still demonstrate that type of fencing. The old stone cellar was built in 1900, shown on an inscription in the keystone of the door arch, along with the F-G brand of the French and Glen partnership. The building is 24' X 36' and is in a poor state of preservation. Parts of the sod roof and stone walls have caved in. The building has considerable historical significance and may be worthy of restoration. The site of the ranch is graced by large trees which were planted in 1892 by Emanuel Clark.

Of the original ranch buildings, seven of ten remain, essentially unaltered. Some buildings have been reroofed but retain their original character. As a subheadquarters of the famous P Ranch, the Sod House Ranch is an intact remnant of French's innovative and expedient architectural style. The willow corrals were razed in the 1930's and replaced with pine pole fencing, but original stockade fences of hand hewn juniper slabs are still functional today.