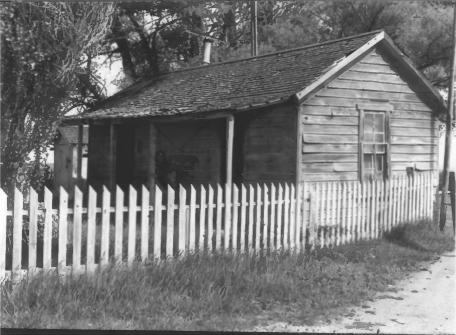

### DESCRIBE THE PRESENT AND ORIGINAL (IF KNOWN) PHYSICAL APPEARANCE

Landmarks of historical significance include: a workshop, carriage shed, grainery, chicken coop, cabin, stone cellar, bunk house, main house, barn, beef wheel and stockade fences. The barn is a unique structure, built in the 1880's but still in remarkably good condition, due to its' continued use over the years. The barn measures 120' X 50', and the center span is 28-30' high. It has a manger rack/feed rack arrangement full length on both east and west sides, and an alleyway in the middle to accomodate a large load of hay. During the CCC days the roof was replaced with pine shakes (similar to the original). In recent years these have deteriorated and the roof again needs replacing. The beef wheel is in need of restoration, with all pieces stored at the Malheur National Wildlife Refuge Headquarters. beef wheel is a good historical attraction as few remain today. The stockade fences still demonstrate that type of fencing. The old stone cellar was built in 1900, shown on an inscription in the keystone of the door arch, along with the F-G brand of the French and Glen partnership. The building is 24' X 36' and is in a poor state of preservation. Parts of the sod roof and stone walls have caved in. The building has considerable historical significance and may be worthy of restoration. The site of the ranch is graced by large trees which were planted in 1892 by Emanuel Clark.

Of the original ranch buildings, seven of ten remain, essentially unaltered. Some buildings have been reroofed but retain their original character. As a subheadquarters of the famous P Ranch, the Sod House Ranch is an intact remnant of French's innovative and expedient architectural style. The willow corrals were razed in the 1930's and replaced with pine pole fencing, but original stockade fences of hand hewn juniper slabs are still functional today.

Buildings are constructed of native materials including pine lumber, hand hewn aspen boards, juniper posts and poles and locally quarried stone.