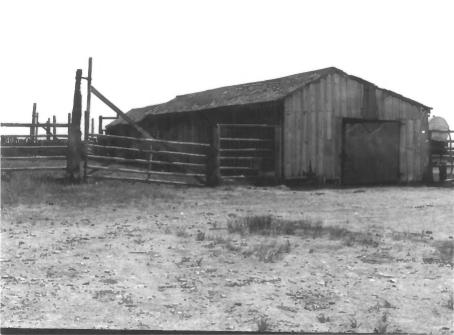

### DESCRIBE THE PRESENT AND ORIGINAL (IF KNOWN) PHYSICAL APPEARANCE

Landmarks of historical significance include: a workshop, carriage shed, grainery, chicken coop, cabin, stone cellar, bunk house, main house, barn, beef wheel and stockade fences. The barn is a unique structure, built in the 1880's but still in remarkably good condition, due to its' continued use over the years. The barn measures 120' X 50', and the center span is 28-30' high. It has a manger rack/feed rack arrangement full length on both east and west sides, and an alleyway in the middle to accomodate a large load of hay. During the CCC days the roof was replaced with pine shakes (similar to the original). In recent years these have deteriorated and the roof again needs replacing. The beef wheel is in need of restoration, with all pieces stored at the Malheur National Wildlife Refuge Headquarters. beef wheel is a good historical attraction as few remain today. The stockade fences still demonstrate that type of fencing. The old stone cellar was built in 1900, shown on an inscription in the keystone of the door arch, along with the F-G brand of the French and Glen partnership. The building is 24' X 36' and is in a poor state of preservation. Parts of the sod roof and stone walls have caved in. The building has considerable historical significance and may be worthy of restoration. The site of the ranch is graced by large trees which were planted in 1892 by Emanuel Clark.

Of the original ranch buildings, seven of ten remain, essentially unaltered. Some buildings have been reroofed but retain their original character. As a subheadquarters of the famous P Ranch, the Sod House Ranch is an intact remnant of French's innovative and expedient architectural style. The willow corrals were razed in the 1930's and replaced with pine pole fencing, but original stockade fences of hand hewn juniper slabs are still functional today.