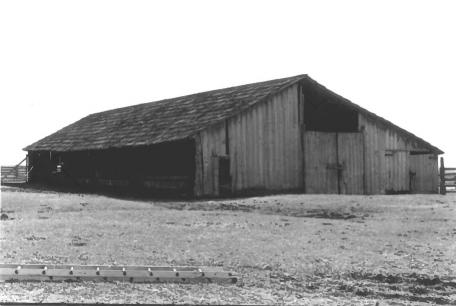

### DESCRIBE THE PRESENT AND ORIGINAL (IF KNOWN) PHYSICAL APPEARANCE

Landmarks of historical significance include: a workshop, carriage shed, grainery, chicken coop, cabin, stone cellar, bunk house, main house, barn, beef wheel and stockade fences. The barn is a unique structure, built in the 1880's but still in remarkably good condition, due to its' continued use over the years. The barn measures 120' X 50', and the center span is 28-30' high. It has a manger rack/feed rack arrangement full length on both east and west sides, and an alleyway in the middle to accomodate a large load of hay. During the CCC days the roof was replaced with pine shakes (similar to the original). In recent years these have deteriorated and the roof again needs replacing. The beef wheel is in need of restoration, with all pieces stored at the Malheur National Wildlife Refuge Headquarters. beef wheel is a good historical attraction as few remain today. The stockade fences still demonstrate that type of fencing. The old stone cellar was built in 1900, shown on an inscription in the keystone of the door arch, along with the F-G brand of the French and Glen partnership. The building is 24' X 36' and is in a poor state of preservation. Parts of the sod roof and stone walls have caved in. The building has considerable historical significance and may be worthy of restoration. The site of the ranch is graced by large trees which were planted in 1892 by Emanuel Clark.

Of the original ranch buildings, seven of ten remain, essentially unaltered. Some buildings have been reroofed but retain their original character. As a subheadquarters of the famous P Ranch, the Sod House Ranch is an intact remnant of French's innovative and expedient architectural style. The willow corrals were razed in the 1930's and replaced with pine pole fencing, but original stockade fences of hand hewn juniper slabs are still functional today.