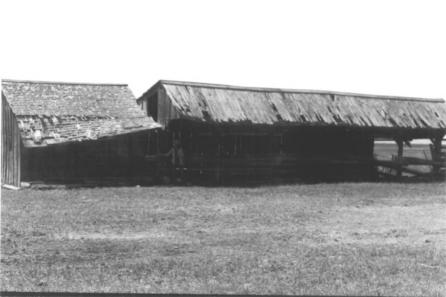

### DESCRIBE THE PRESENT AND ORIGINAL (IF KNOWN) PHYSICAL APPEARANCE

Landmarks of historical significance include: a workshop, carriage shed, grainery, chicken coop, cabin, stone cellar, bunk house, main house, barn, beef wheel and stockade fences. The barn is a unique structure, built in the 1880's but still in remarkably good condition, due to its' continued use over the years. The barn measures 120' X 50', and the center span is 28-30' high. It has a manger rack/feed rack arrangement full length on both east and west sides, and an alleyway in the middle to accomodate a large load of hay. During the CCC days the roof was replaced with pine shakes (similar to the original). In recent years these have deteriorated and the roof again needs replacing. The beef wheel is in need of restoration, with all pieces stored at the Malheur National Wildlife Refuge Headquarters. beef wheel is a good historical attraction as few remain today. The stockade fences still demonstrate that type of fencing. The old stone cellar was built in 1900, shown on an inscription in the keystone of the door arch, along with the F-G brand of the French and Glen partnership. The building is 24' X 36' and is in a poor state of preservation. Parts of the sod roof and stone walls have caved in. The building has considerable historical significance and may be worthy of restoration. The site of the ranch is graced by large trees which were planted in 1892 by Emanuel Clark.

Of the original ranch buildings, seven of ten remain, essentially unaltered. Some buildings have been reroofed but retain their original character. As a subheadquarters of the famous P Ranch, the Sod House Ranch is an intact remnant of French's innovative and expedient architectural style. The willow corrals were razed in the 1930's and replaced with pine pole fencing, but original stockade fences of hand hewn juniper slabs are still functional today.

Buildings are constructed of native materials including pine lumber, hand hewn aspen boards, juniper posts and poles and locally quarried stone.