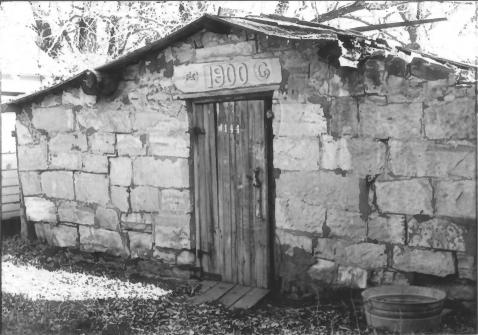

### DESCRIBE THE PRESENT AND ORIGINAL (IF KNOWN) PHYSICAL APPEARANCE

Landmarks of historical significance include: a workshop, carriage shed, grainery, chicken coop, cabin, stone cellar, bunk house, main house, barn, beef wheel and stockade fences. The barn is a unique structure, built in the 1880's but still in remarkably good condition, due to its' continued use over the years. The barn measures 120' X 50', and the center span is 28-30' high. It has a manger rack/feed rack arrangement full length on both east and west sides, and an alleyway in the middle to accomodate a large load of hay. During the CCC days the roof was replaced with pine shakes (similar to the original). In recent years these have deteriorated and the roof again needs replacing. The beef wheel is in need of restoration, with all pieces stored at the Malheur National Wildlife Refuge Headquarters. beef wheel is a good historical attraction as few remain today. The stockade fences still demonstrate that type of fencing. The old stone cellar was built in 1900, shown on an inscription in the keystone of the door arch, along with the F-G brand of the French and Glen partnership. The building is 24' X 36' and is in a poor state of preservation. Parts of the sod roof and stone walls have caved in. The building has considerable historical significance and may be worthy of restoration. The site of the ranch is graced by large trees which were planted in 1892 by Emanuel Clark.