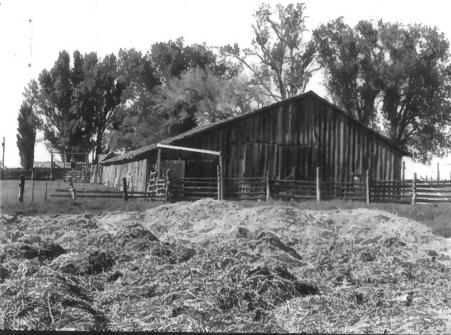

### DESCRIBE THE PRESENT AND ORIGINAL (IF KNOWN) PHYSICAL APPEARANCE

Landmarks of historical significance include: a workshop, carriage shed, grainery, chicken coop, cabin, stone cellar, bunk house, main house, barn, beef wheel and stockade fences. The barn is a unique structure, built in the 1880's but still in remarkably good condition, due to its' continued use over the years. The barn measures 120' X 50', and the center span is 28-30' high. It has a manger rack/feed rack arrangement full length on both east and west sides, and an alleyway in the middle to accomodate a large load of hay. During the CCC days the roof was replaced with pine shakes (similar to the original). In recent years these have deteriorated and the roof again needs replacing. The beef wheel is in need of restoration, with all pieces stored at the Malheur National Wildlife Refuge Headquarters. beef wheel is a good historical attraction as few remain today. The stockade fences still demonstrate that type of fencing. The old stone cellar was built in 1900, shown on an inscription in the keystone of the door arch, along with the F-G brand of the French and Glen partnership. The building is 24' X 36' and is in a poor state of preservation. Parts of the sod roof and stone walls have caved in. The building has considerable historical significance and may be worthy of restoration. The site of the ranch is graced by large trees which were planted in 1892 by Emanuel Clark.