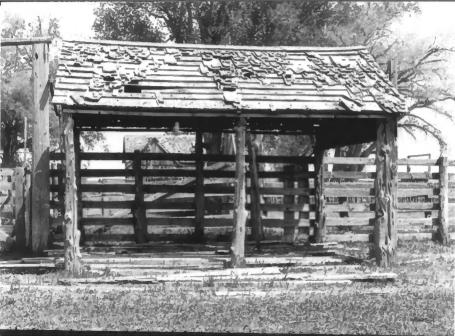

### DESCRIBE THE PRESENT AND ORIGINAL (IF KNOWN) PHYSICAL APPEARANCE

Landmarks of historical significance include: a workshop, carriage shed, grainery, chicken coop, cabin, stone cellar, bunk house, main house, barn, beef wheel and stockade fences. The barn is a unique structure, built in the 1880's but still in remarkably good condition, due to its' continued use over the years. The barn measures 120' X 50', and the center span is 28-30' high. It has a manger rack/feed rack arrangement full length on both east and west sides, and an alleyway in the middle to accomodate a large load of hay. During the CCC days the roof was replaced with pine shakes (similar to the original). In recent years these have deteriorated and the roof again needs replacing. The beef wheel is in need of restoration, with all pieces stored at the Malheur National Wildlife Refuge Headquarters. beef wheel is a good historical attraction as few remain today. The stockade fences still demonstrate that type of fencing. The old stone cellar was built in 1900, shown on an inscription in the keystone of the door arch, along with the F-G brand of the French and Glen partnership. The building is 24' X 36' and is in a poor state of preservation. Parts of the sod roof and stone walls have caved in. The building has considerable historical significance and may be worthy of restoration. The site of the ranch is graced by large trees which were planted in 1892 by Emanuel Clark.

Of the original ranch buildings, seven of ten remain, essentially unaltered. Some buildings have been reroofed but retain their original character. As a subheadquarters of the famous P Ranch, the Sod House Ranch is an intact remnant of French's innovative and expedient architectural style. The willow corrals were razed in the 1930's and replaced with pine pole fencing, but original stockade fences of hand hewn juniper slabs are still functional today.

Buildings are constructed of native materials including pine lumber, hand hewn aspen boards, juniper posts and poles and locally quarried stone.