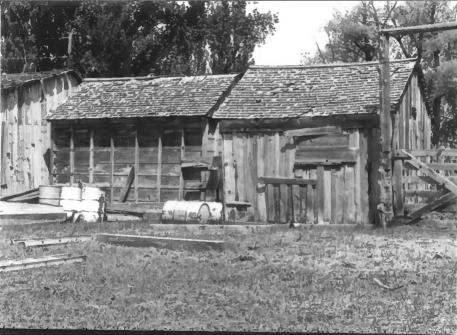

### DESCRIBE THE PRESENT AND ORIGINAL (IF KNOWN) PHYSICAL APPEARANCE

Landmarks of historical significance include: a workshop, carriage shed, grainery, chicken coop, cabin, stone cellar, bunk house, main house, barn, beef wheel and stockade fences. The barn is a unique structure, built in the 1880's but still in remarkably good condition, due to its' continued use over the years. The barn measures 120' X 50', and the center span is 28-30' high. It has a manger rack/feed rack arrangement full length on both east and west sides, and an alleyway in the middle to accomodate a large load of hay. During the CCC days the roof was replaced with pine shakes (similar to the original). In recent years these have deteriorated and the roof again needs replacing. The beef wheel is in need of restoration, with all pieces stored at the Malheur National Wildlife Refuge Headquarters. beef wheel is a good historical attraction as few remain today. The stockade fences still demonstrate that type of fencing. The old stone cellar was built in 1900, shown on an inscription in the keystone of the door arch, along with the F-G brand of the French and Glen partnership. The building is 24' X 36' and is in a poor state of preservation. Parts of the sod roof and stone walls have caved in. The building has considerable historical significance and may be worthy of restoration. The site of the ranch is graced by large trees which were planted in 1892 by Emanuel Clark.

Of the original ranch buildings, seven of ten remain, essentially unaltered. Some buildings have been reroofed but retain their original character. As a subheadquarters of the famous P Ranch, the Sod House Ranch is an intact remnant of French's innovative and expedient architectural style. The willow corrals were razed in the 1930's and replaced with pine pole fencing, but original stockade fences of hand hewn juniper slabs are still functional today.

Buildings are constructed of native materials including pine lumber, hand hewn aspen boards, juniper posts and poles and locally quarried stone.