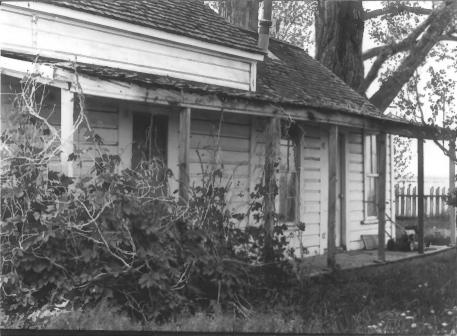

### DESCRIBE THE PRESENT AND ORIGINAL (IF KNOWN) PHYSICAL APPEARANCE

Landmarks of historical significance include: a workshop, carriage shed, grainery, chicken coop, cabin, stone cellar, bunk house, main house, barn, beef wheel and stockade fences. The barn is a unique structure, built in the 1880's but still in remarkably good condition, due to its' continued use over the years. The barn measures 120' X 50', and the center span is 28-30' high. It has a manger rack/feed rack arrangement full length on both east and west sides, and an alleyway in the middle to accomodate a large load of hay. During the CCC days the roof was replaced with pine shakes (similar to the original). In recent years these have deteriorated and the roof again needs replacing. The beef wheel is in need of restoration, with all pieces stored at the Malheur National Wildlife Refuge Headquarters. beef wheel is a good historical attraction as few remain today. The stockade fences still demonstrate that type of fencing. The old stone cellar was built in 1900, shown on an inscription in the keystone of the door arch, along with the F-G brand of the French and Glen partnership. The building is 24' X 36' and is in a poor state of preservation. Parts of the sod roof and stone walls have caved in. The building has considerable historical significance and may be worthy of restoration. The site of the ranch is graced by large trees which were planted in 1892 by Emanuel Clark.

Of the original ranch buildings, seven of ten remain, essentially unaltered. Some buildings have been reroofed but retain their original character. As a subheadquarters of the famous P Ranch, the Sod House Ranch is an intact remnant of French's innovative and expedient architectural style. The willow corrals were razed in the 1930's and replaced with pine pole fencing, but original stockade fences of hand hewn juniper slabs are still functional today.

Buildings are constructed of native materials including pine lumber, hand hewn aspen boards, juniper posts and poles and locally quarried stone.