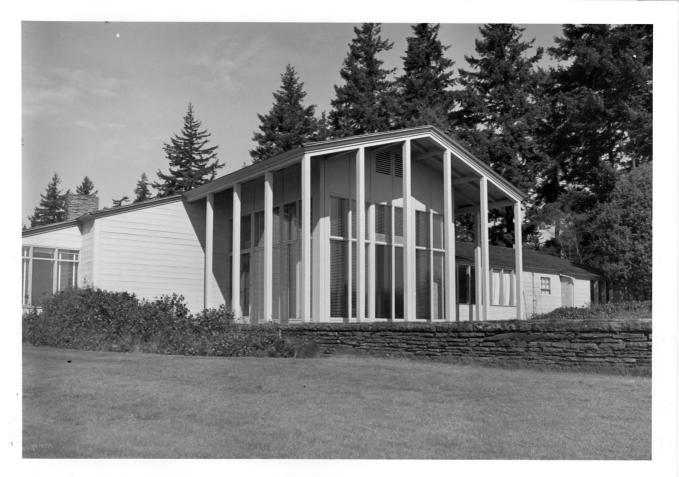

Sale | em. Oregon                              | 97310 |  |
| Ш        | 4         | DENTIFICATION                                             | , , , , , , , , , , , , , , , , , , , , |                                         |           |           |                                         |       |  |
| S        | *******   | DESCRIBE VIEW, DIREC                                      | TION, ETC.                              |                                         |           |           | *************************************** |       |  |
| of       | 3         | Watzek house cou                                          | rtyard from the nor                     | th-we                                   | st.       |           |                                         | STER  |  |



Form No. 10-301a (7/72)

## UNITED STATES DEPARTMENT OF THE INTERIOR NATIONAL PARK SERVICE

# PROPERTY PHOTOGRAPH FORM

(Type all entries - attach to or enclose with photograph)

Watzek house from the south-east.

| STATE           |      |
|-----------------|------|
| Oregon          |      |
| COUNTY          |      |
| Multnomah       |      |
| FOR NPS USE ONL | Υ    |
| ENTRY NUMBER    | DATE |
| NOV 1 1974011   |      |
|                 |      |

|                                                                                                                                                                                                                                                                           | COMMON: Watzek (Aubrey R.) House  AND/OR HISTORIC:  2. LOCATION  STREE