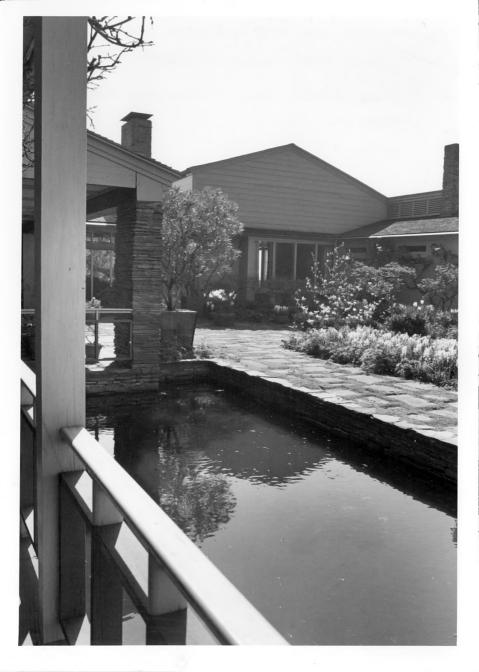

|                       | CODE    | COUNTY: |             |        | COD   |
|                    | Oregon                | 41      |         | Multnomah   |        | 051   |
| 3. PHOTO REFERENCE |                       |         |         |             |        |       |
| PHOTO CREDIT:      | Oregon Historical     | Societ  | :y      |             |        |       |
| DATE OF PHOTO:     | 1965                  |         |         |             |        |       |
| NEGATIVE FILED AT: |                       |         |         |             |        |       |
| Parks and Reca     | reation Branch, State | Highwa  | y Build | ing, Salem. | Oregon | 97310 |

4. IDENTIFICATION

DESCRIBE VIEW, DIRECTION, ETC.

Living room interior of Watzek house.

PROPERTY OF THE NATIONAL REGISTS



Form No. 10-301a (7/72)

#### UNITED STATES DEPARTMENT OF THE INTERIOR NATIONAL PARK SERVICE

## NATIONAL REGISTER OF HISTORIC PLACES PROPERTY PHOTOGRAPH FORM

| STATE           |      |
|-----------------|------|
| Or <b>e</b> gon |      |
| COUNTY          |      |
| Multnomah       |      |
| FOR NPS USE ONL | Υ    |
| ENTRY NUMBER    | DATE |
| NOV 1 1974      |      |

| S        |           | (Type all entries - attach to or enclose with photograph) |                                         |                                         |           |           | NOV 1 1974                              |       |  |
|----------|-----------|-----------------------------------------------------------|-----------------------------------------|-----------------------------------------|-------