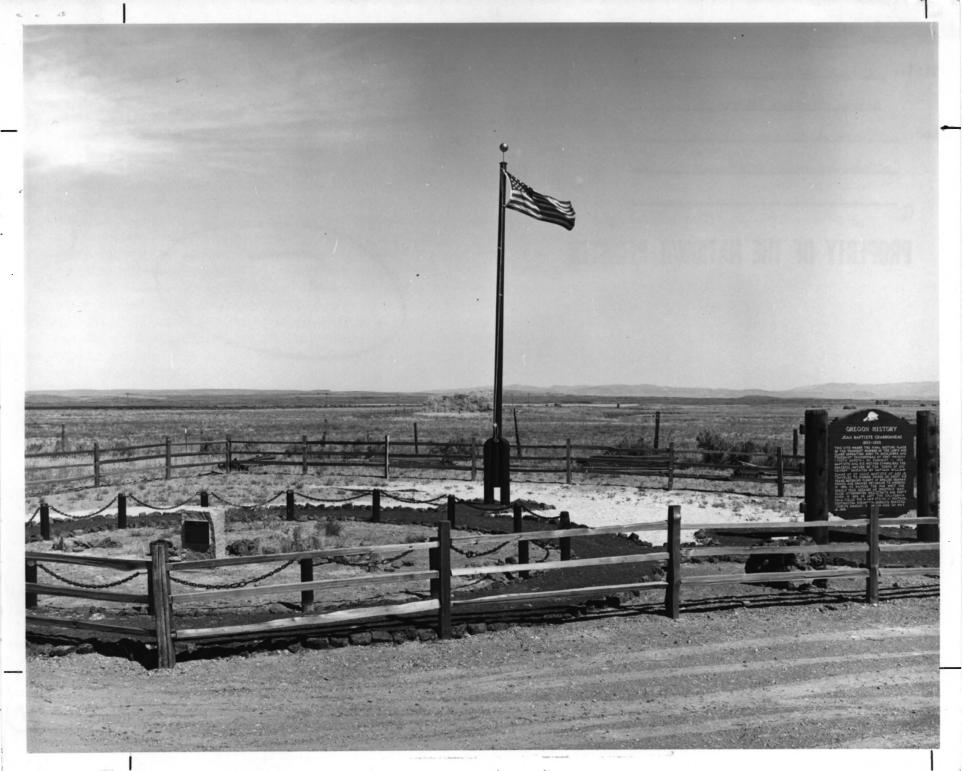

| 1         | 1.           | 9 14             | 37/              |            |                                                      |          |           |                | チニピナ              | 7             |                    |             |



| NPS Number 3/14/73              |
|---------------------------------|
| Title: Charbonneau Memorial and |
| Inskip Station Ruins            |
| Loc. Malheur, Oregon            |
| Twistip Station Ruins           |
| 6                               |

## PROPERTY OF THE NATIONAL REGISTER

PRALHAMI COUNTY CHECON



| NPS Number <u>3/14/73</u>       |
|---------------------------------|
| Title: Charbonneau Manorial and |
| Inskip Station Rules            |
| Loc. Maheur Oregon              |
| Charbonneau Memorial            |
|                                 |
| 0                               |

# PROPERTY OF THE NATIONAL REGISTER