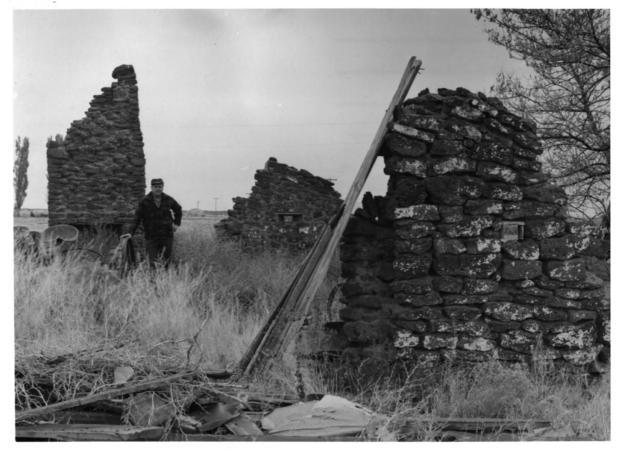

| 1         | 1.           | 9 14             | 37/              |            |                                                      |          |           |                | チニピナ              | 7             |                    |             |



| NPS Number 3/14/73              |
|---------------------------------|
| Title: Charbonneau Memorial and |
| Inskip Station Ruins            |
| Loc. Malheur, Oregon            |
| Twistip Station Ruins           |
| 6                               |

## PROPERTY OF THE NATIONAL REGISTER

PRALHAMI COUNTY CHECON



| NPS Number <u>3/14/73</u>       |
|---------------------------------|
| Title: Charbonneau Manorial and |
| Inskip Station Rules            |
| Loc. Maheur Oregon              |
| Charbonneau Memorial            |
|                                 |
| 0                               |

# PROPERTY OF THE NATIONAL REGISTER