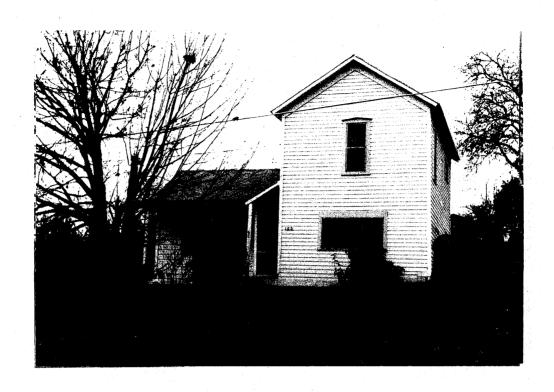

The Stuart Residence is on the south corner of First and Ferry Streets in a neighborhood of single family homes. The house is sited high above the street, on a steep lot and faces northwest. There are mature maple and oak trees in the front and back yards.

## ARCHITECTURAL DESCRIPTION:

The Stuart Residence is "L" shape in plan and two stories high. It has a wood post foundation, shiplap siding and a gable roof with boxed eaves. The original windows are one over one double hung sash with simply ornamented caps. The attached front porch has a shed roof and chamfered posts. Some of the original windows on the front and side facades of the residence have been replaced by horizontal sliding windows. The back porch which appears to be a later addition, has been enclosed and new windows have been added. The house measures  $25' \times 34'$ .