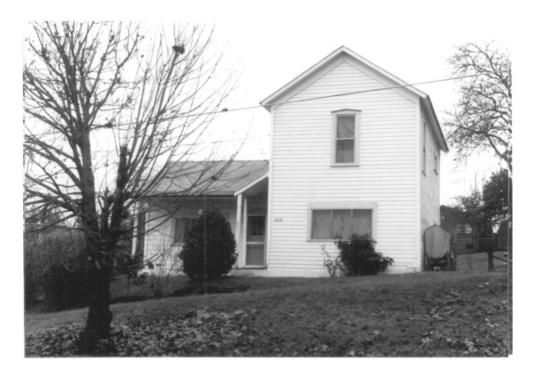

The Stuart Residence is on the south corner of First and Ferry Streets in a neighborhood of single family homes. The house is sited high above the street, on a steep lot and faces northwest. There are mature maple and oak trees in the front and back yards.

## ARCHITECTURAL DESCRIPTION:

The Stuart Residence is "L" shape in plan and two stories high. It has a wood post foundation, shiplap siding and a gable roof with boxed eaves. The original windows are one over one double hung sash with simply ornamented caps. The attached front porch has a shed roof and chamfered posts. Some of the original windows on the front and side facades of the residence have been replaced by horizontal sliding windows. The back porch which appears to be a later addition, has been enclosed and new windows have been added. The house measures  $25' \times 34'$ .