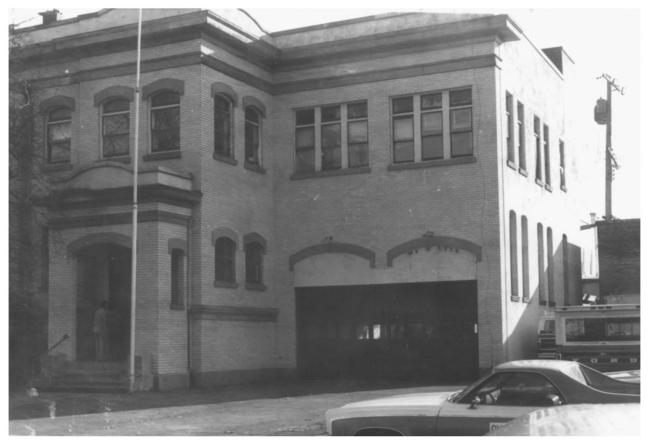

### DESCRIBE THE PRESENT AND ORIGINAL (IF KNOWN) PHYSICAL APPEARANCE

The City Hall (1914) in Woodburn is a concrete block construction with wood frame, two stories in height on a high basement. The principal facade and end walls are faced with buff-colored pressed brick and cast stone trim. It is a straightforward volume/its simple historicism, ultimately, to the Renaissance palazzo. It occupies two corner lots at First and Lincoln Streets. The site measures 100 x 100 feet. The building is rectangular in plan, and its major frontage is on First Street. principal facade is organized into nine bays, the outer two of which, at either end, are contained in shallow projecting sections. Fenestration of the high basement and first story is trabeated. Square windows of the basement rest on a short stone base course. Windows of the first story have sills, but no framements. Second story windows, fitted with double-hung sash, as are all window openings, are surmounted by segmental arched transoms and bold segmental arched lintels of cast stone which are nearly flush with the wall plane. The wall is embellished with a belt conice at the top of the basement story and a smaller string course which, together with a widely projecting metal cornice at the top of the wall, forms the building's entablature. A short stuccoed parapet rising above the crowning cornice has curvilinear sections above outer end pavilions and the central three bays. Originally, the latter section of the parapet bore the words "City Hall." The entrance, located in the southerly end "pavilion," is sheltered by a raised single-story brick porch with segmental-arched portal and entablature and parapet treatment identical to that of the building. In the curvilinear parapet of the porch also were to be found the words "City Hall."

On the southerly end of the main block is a firehouse wing of two wide bays, equal in height to the main volume, but set back from the principal facade. In the wing, too, facade organization was formal. Fire engines once entered and exited through two tall portals with double-leaf doors and three-light transoms under segmental arches. Windows of the upper story, or dormitory level, are trabeated and are grouped under transoms in two tripartite arrangements.

The building has been so little altered, externally, that the only modification of consequence is the revision in later years in which the firehouse portals were made into a single opening, the arches bricked in, and an overhead door installed. The "City Hall" legends were removed, apparently, after the building was vacated by the City in 1977. The face brick has been somewhat damaged in one section of the facade where rain water has been running down the wall instead of a downspout. Though it may be in need of a general exterior cleaning, the building is in sound condition, and it is considered to have strong potential for rehabilitation and adaptive use. It is favorably situated at the northerly end of Woodburn's original business district which parallels the railroad, a little over a block to the east of the site. Today, the old City Hall opposes a federal post office building of recent vintage across First Street. The two buildings, though widely divergent in date and style, are nonetheless mutually supportive examples of public architecture in the commercial core.