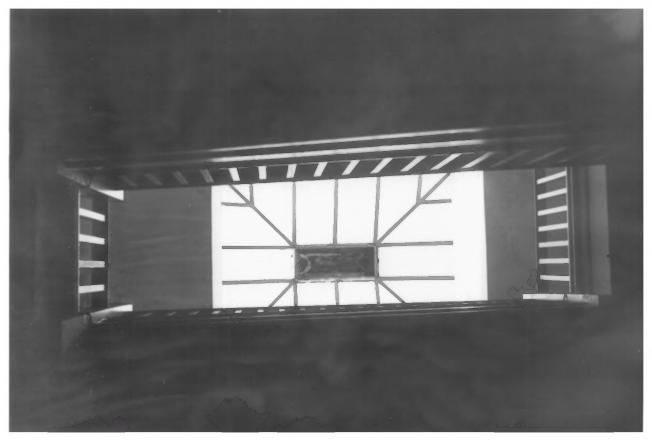

Access to the first floor is gained by a broad staircase. In the hallway of the main level a sky-lighted stairwell provides access to basement and second stories. On  $(\infty_{ntinued})$ 

Form No. 10-300a (Rev. 10-74)