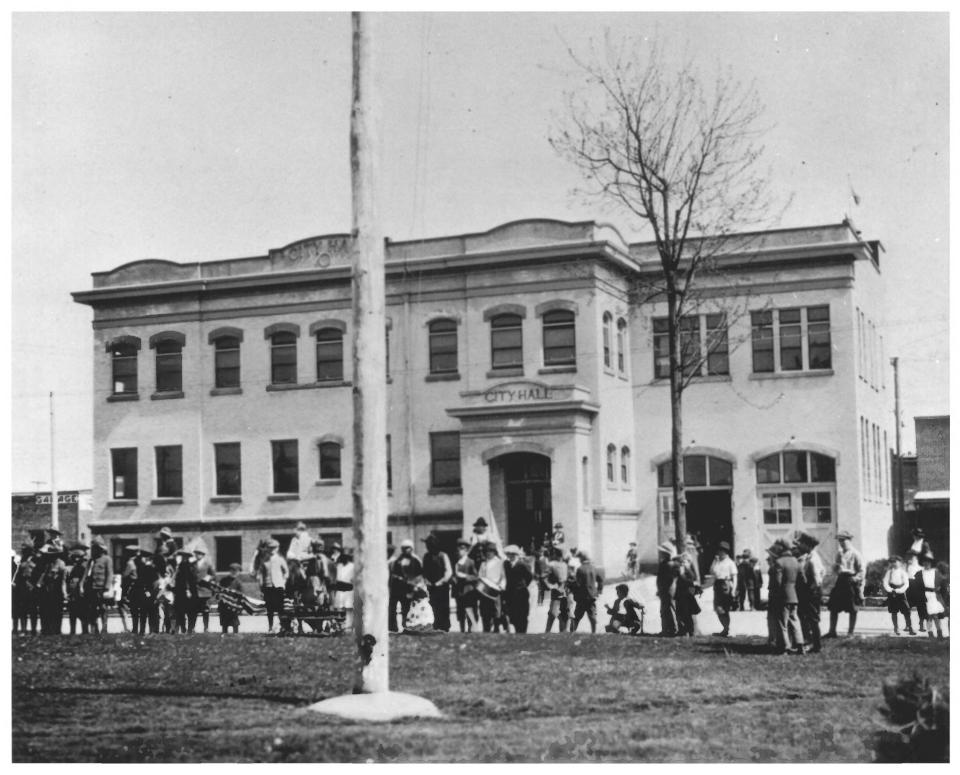

### DESCRIBE THE PRESENT AND ORIGINAL (IF KNOWN) PHYSICAL APPEARANCE

The City Hall (1914) in Woodburn is a concrete block construction with wood frame, two stories in height on a high basement. The principal facade and end walls are faced with buff-colored pressed brick and cast stone trim. It is a straightforward volume/its simple historicism, ultimately, to the Renaissance palazzo. It occupies two corner lots at First and Lincoln Streets. The site measures 100 x 100 feet. The building is rectangular in plan, and its major frontage is on First Street. principal facade is organized into nine bays, the outer two of which, at either end, are contained in shallow projecting sections. Fenestration of the high basement and first story is trabeated. Square windows of the basement rest on a short stone base course. Windows of the first story have sills, but no framements. Second story windows, fitted with double-hung sash, as are all window openings, are surmounted by segmental arched transoms and bold segmental arched lintels of cast stone which are nearly flush with the wall plane. The wall is embellished with a belt conice at the top of the basement story and a smaller string course which, together with a widely projecting metal cornice at the top of the wall, forms the building's entablature. A short stuccoed parapet rising above the crowning cornice has curvilinear sections above outer end pavilions and the central three bays. Originally, the latter section of the parapet bore the words "City Hall." The entrance, located in the southerly end "pavilion," is sheltered by a raised single-story brick porch with segmental-arched portal and entablature and parapet treatment identical to that of the building. In the curvilinear parapet of the porch also were to be found the words "City Hall."

On the southerly end of the main block is a firehouse wing of two wide bays, equal in height to the main volume, but set back from the principal facade. In the wing, too, facade organization was formal. Fire engines once entered and exited through two tall portals with double-leaf doors and three-light transoms under segmental arches. Windows of the upper story, or dormitory level, are trabeated and are grouped under transoms in two tripartite arrangements.