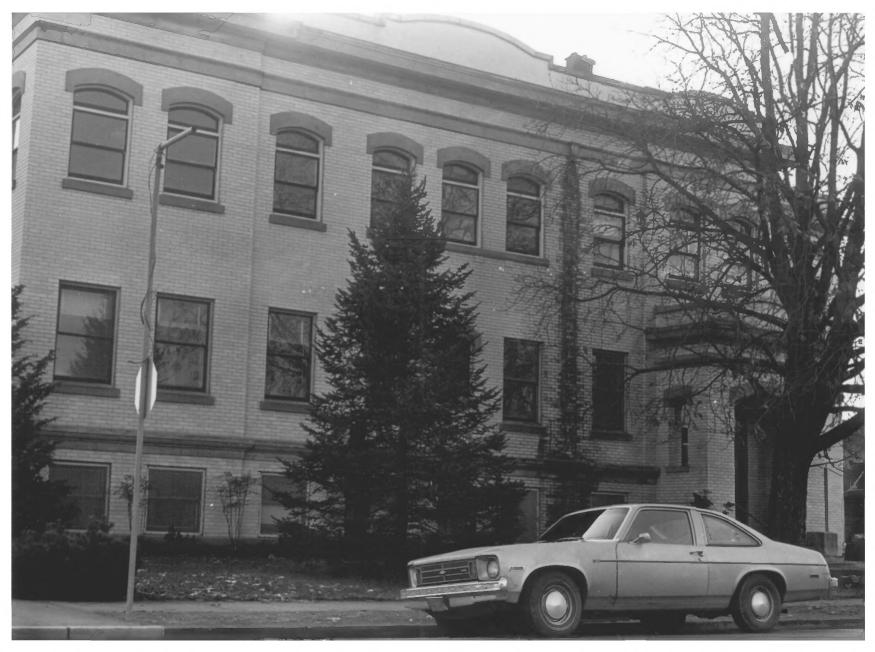

### DESCRIBE THE PRESENT AND ORIGINAL (IF KNOWN) PHYSICAL APPEARANCE

The City Hall (1914) in Woodburn is a concrete block construction with wood frame, two stories in height on a high basement. The principal facade and end walls are faced with buff-colored pressed brick and cast stone trim. It is a straightforward volume/its simple historicism, ultimately, to the Renaissance palazzo. It occupies two corner lots at First and Lincoln Streets. The site measures 100 x 100 feet. The building is rectangular in plan, and its major frontage is on First Street. principal facade is organized into nine bays, the outer two of which, at either end, are contained in shallow projecting sections. Fenestration of the high basement and first story is trabeated. Square windows of the basement rest on a short stone base course. Windows of the first story have sills, but no framements. Second story windows, fitted with double-hung sash, as are all window openings, are surmounted by segmental arched transoms and bold segmental arched lintels of cast stone which are nearly flush with the wall plane. The wall is embellished with a belt conice at the top of the basement story and a smaller string course which, together with a widely projecting metal cornice at the top of the wall, forms the building's entablature. A short stuccoed parapet rising above the crowning cornice has curvilinear sections above outer end pavilions and the central three bays. Originally, the latter section of the parapet bore the words "City Hall." The entrance, located in the southerly end "pavilion," is sheltered by a raised single-story brick porch with segmental-arched portal and entablature and parapet treatment identical to that of the building. In the curvilinear parapet of the porch also were to be found the words "City Hall."

The building has been so little altered, externally, that the only modification of consequence is the revision in later years in which the firehouse portals were made into a single opening, the arches bricked in, and an overhead door installed. The "City Hall" legends were removed, apparently, after the building was vacated by the City in 1977. The face brick has been somewhat damaged in one section of the facade where rain water has been running down the wall instead of a downspout. Though it may be in need of a general exterior cleaning, the building is in sound condition, and it is considered to have strong potential for rehabilitation and adaptive use. It is favorably situated at the northerly end of Woodburn's original business district which parallels the railroad, a little over a block to the east of the site. Today, the old City Hall opposes a federal post office building of recent vintage across First Street. The two buildings, though widely divergent in date and style, are nonetheless mutually supportive examples of public architecture in the commercial core.