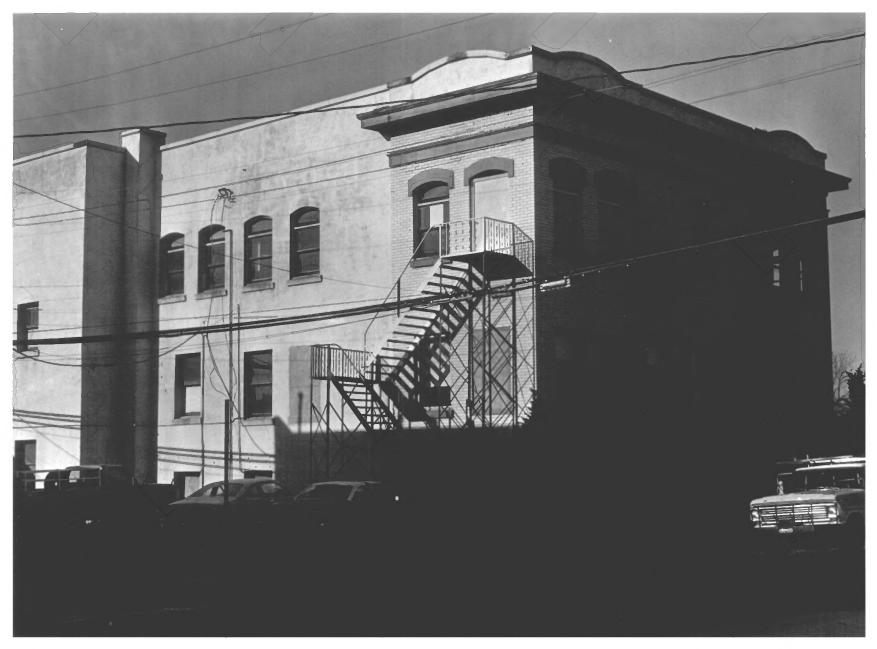

On the southerly end of the main block is a firehouse wing of two wide bays, equal in height to the main volume, but set back from the principal facade. In the wing, too, facade organization was formal. Fire engines once entered and exited through two tall portals with double-leaf doors and three-light transoms under segmental arches. Windows of the upper story, or dormitory level, are trabeated and are grouped under transoms in two tripartite arrangements.

The building has been so little altered, externally, that the only modification of consequence is the revision in later years in which the firehouse portals were made into a single opening, the arches bricked in, and an overhead door installed. The "City Hall" legends were removed, apparently, after the building was vacated by the City in 1977. The face brick has been somewhat damaged in one section of the facade where rain water has been running down the wall instead of a downspout. Though it may be in need of a general exterior cleaning, the building is in sound condition, and it is considered to have strong potential for rehabilitation and adaptive use. It is favorably situated at the northerly end of Woodburn's original business district which parallels the railroad, a little over a block to the east of the site. Today, the old City Hall opposes a federal post office building of recent vintage across First Street. The two buildings, though widely divergent in date and style, are nonetheless mutually supportive examples of public architecture in the commercial core.