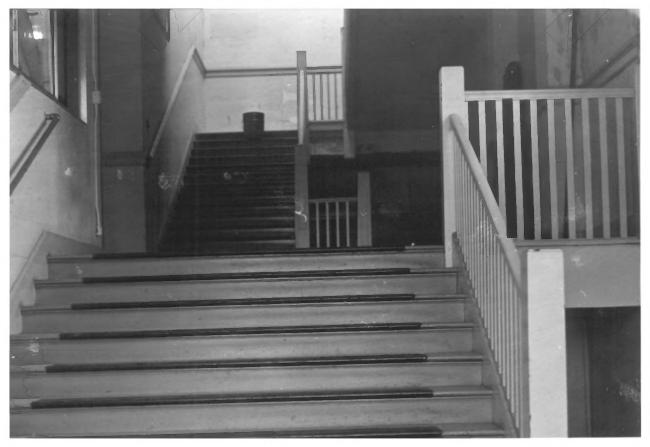

Access to the first floor is gained by a broad staircase. In the hallway of the main level a sky-lighted stairwell provides access to basement and second stories. On  $(\infty_{ntinued})$ 

Form No. 10-300a (Rev. 10-74)

# NATIONAL REGISTER OF HISTORIC PLACES **INVENTORY -- NOMINATION FORM** 2017

DATE ENTERED

**CONTINUATION SHEET** 

ITEM NUMBER 7

PAGE

1

the first floor there were offices on both sides of the hall and restrooms next to the stairwell. For the most part, first story office spaces have been subdivided and renovated over the years, but there are still two small vaults, in which second-hand Mosler vault doors were installed in 1914, some intact picture moldings, and two chimneys for stoves which apparently augmented the steam radiators. Above the first floor offices was additional office space and, at the northerly end, the council chamber, which has been slightly subdivided to provide food service. The second story of the firehouse wing was dormitory space, but the slide pole is no longer in place. Also at this level are a kitchen and lavatories and a hose tower originally surmounted by the fire bell. The basement housed a jail, an office, boiler room, and storage areas.