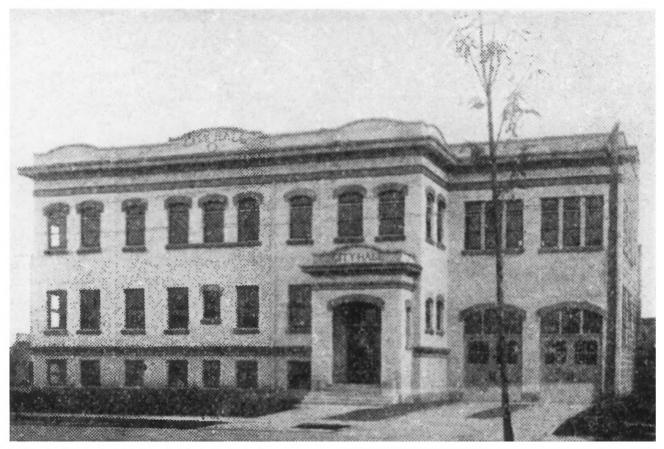

### DESCRIBE THE PRESENT AND ORIGINAL (IF KNOWN) PHYSICAL APPEARANCE

The City Hall (1914) in Woodburn is a concrete block construction with wood frame, two stories in height on a high basement. The principal facade and end walls are faced with buff-colored pressed brick and cast stone trim. It is a straightforward volume/its simple historicism, ultimately, to the Renaissance palazzo. It occupies two corner lots at First and Lincoln Streets. The site measures 100 x 100 feet. The building is rectangular in plan, and its major frontage is on First Street. principal facade is organized into nine bays, the outer two of which, at either end, are contained in shallow projecting sections. Fenestration of the high basement and first story is trabeated. Square windows of the basement rest on a short stone base course. Windows of the first story have sills, but no framements. Second story windows, fitted with double-hung sash, as are all window openings, are surmounted by segmental arched transoms and bold segmental arched lintels of cast stone which are nearly flush with the wall plane. The wall is embellished with a belt conice at the top of the basement story and a smaller string course which, together with a widely projecting metal cornice at the top of the wall, forms the building's entablature. A short stuccoed parapet rising above the crowning cornice has curvilinear sections above outer end pavilions and the central three bays. Originally, the latter section of the parapet bore the words "City Hall." The entrance, located in the southerly end "pavilion," is sheltered by a raised single-story brick porch with segmental-arched portal and entablature and parapet treatment identical to that of the building. In the curvilinear parapet of the porch also were to be found the words "City Hall."

On the southerly end of the main block is a firehouse wing of two wide bays, equal in height to the main volume, but set back from the principal facade. In the wing, too, facade organization was formal. Fire engines once entered and exited through two tall portals with double-leaf doors and three-light transoms under segmental arches. Windows of the upper story, or dormitory level, are trabeated and are grouped under transoms in two tripartite arrangements.