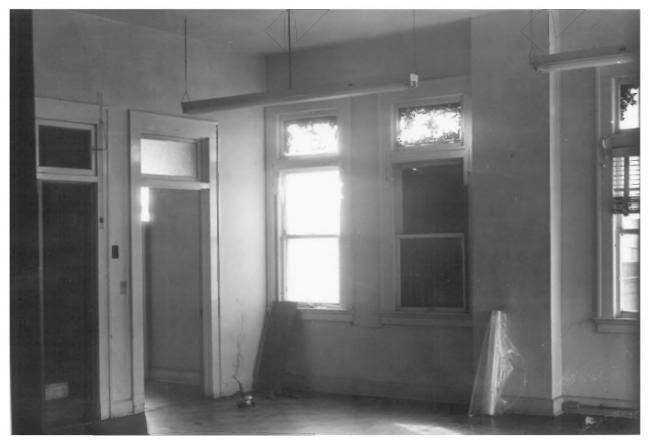

Access to the first floor is gained by a broad staircase. In the hallway of the main level a sky-lighted stairwell provides access to basement and second stories. On  $(\infty_{ntinued})$ 

Form No. 10-300a (Rev. 10-74)

# NATIONAL REGISTER OF HISTORIC PLACES **INVENTORY -- NOMINATION FORM** 2017

DATE ENTERED

**CONTINUATION SHEET** 

ITEM NUMBER 7

PAGE

1

the first floor there were offices on both sides of the hall and restrooms next to the stairwell. For the most part, first story office spaces have been subdivided and renovated over the years, but there are still two small vaults, in which second-hand Mosler vault doors were installed in 1914, some intact picture moldings, and two chimneys for stoves which apparently augmented the steam radiators. Above the first floor offices was additional office space and, at the northerly end, the council chamber, which has been slightly subdivided to provide food service. The second story of the firehouse wing was dormitory space, but the slide pole is no longer in place. Also at this level are a kitchen and lavatories and a hose tower originally surmounted by the fire bell. The basement housed a jail, an office, boiler room, and storage areas.