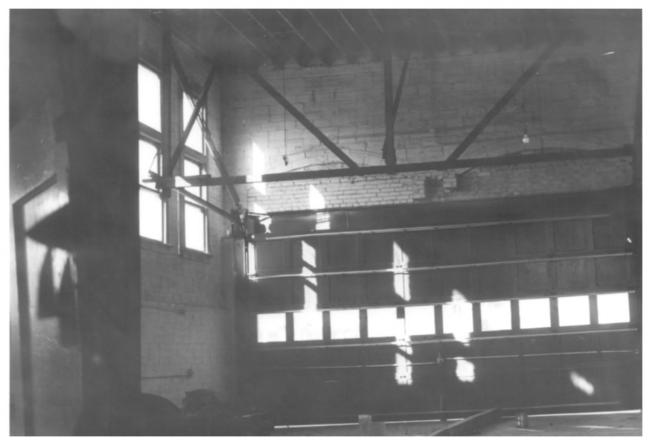

On the southerly end of the main block is a firehouse wing of two wide bays, equal in height to the main volume, but set back from the principal facade. In the wing, too, facade organization was formal. Fire engines once entered and exited through two tall portals with double-leaf doors and three-light transoms under segmental arches. Windows of the upper story, or dormitory level, are trabeated and are grouped under transoms in two tripartite arrangements.

# NATIONAL REGISTER OF HISTORIC PLACES **INVENTORY -- NOMINATION FORM** 2017

DATE ENTERED

**CONTINUATION SHEET** 

ITEM NUMBER 7

PAGE

1

the first floor there were offices on both sides of the hall and restrooms next to the stairwell. For the most part, first story office spaces have been subdivided and renovated over the years, but there are still two small vaults, in which second-hand Mosler vault doors were installed in 1914, some intact picture moldings, and two chimneys for stoves which apparently augmented the steam radiators. Above the first floor offices was additional office space and, at the northerly end, the council chamber, which has been slightly subdivided to provide food service. The second story of the firehouse wing was dormitory space, but the slide pole is no longer in place. Also at this level are a kitchen and lavatories and a hose tower originally surmounted by the fire bell. The basement housed a jail, an office, boiler room, and storage areas.