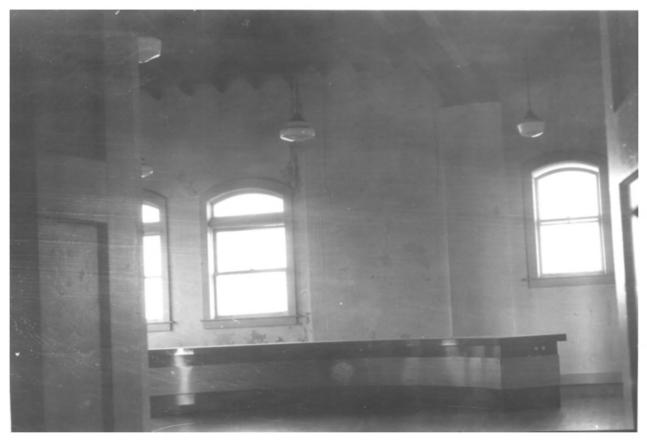

# NATIONAL REGISTER OF HISTORIC PLACES **INVENTORY -- NOMINATION FORM** 2017

DATE ENTERED

**CONTINUATION SHEET** 

ITEM NUMBER 7

PAGE

1

the first floor there were offices on both sides of the hall and restrooms next to the stairwell. For the most part, first story office spaces have been subdivided and renovated over the years, but there are still two small vaults, in which second-hand Mosler vault doors were installed in 1914, some intact picture moldings, and two chimneys for stoves which apparently augmented the steam radiators. Above the first floor offices was additional office space and, at the northerly end, the council chamber, which has been slightly subdivided to provide food service. The second story of the firehouse wing was dormitory space, but the slide pole is no longer in place. Also at this level are a kitchen and lavatories and a hose tower originally surmounted by the fire bell. The basement housed a jail, an office, boiler room, and storage areas.

Current owners of the former City Hall are considering commercial adaptive use scheme which would preserve the entry stairhall and second story council chamber, with its beamed ceiling, and would leave the three finished exterior elevations wholly intact Restoration of the firehouse portals is being contemplated as part of the scheme.