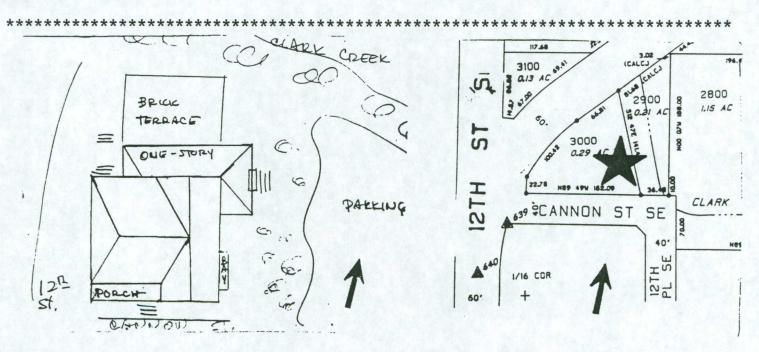

1305 Cannon St., SE; Salem, OR 97302

T/R/S: 07\3W\35

TAX LOT: 03000 MAP NO: 35CB

ADDITION:

LOT: QUAD: Salem BLOCK:

TAX ACCOUNT NUMBER: 55842-000

PLAN TYPE/SHAPE: irregular FOUNDATION MATERIAL: concrete FORM & MATERIALS: hip with gable

EXTERIOR ALTERATIONS/ADDITIONS (DATED): former location: corner of Commercial and Myers St. SE

NOTEWORTHY LANDSCAPE FEATURES: brick patio on north side with Clark Creek on north edge of property ASSOCIATED STRUCTURES:

KNOWN ARCHEOLOGICAL FEATURES:

SETTING: house faces south on busy, two-lane, one-way street to west, parking lot to south and east

STATEMENT OF SIGNIFICANCE (Historical and/or architectural importance, dates events, persons, contexts)