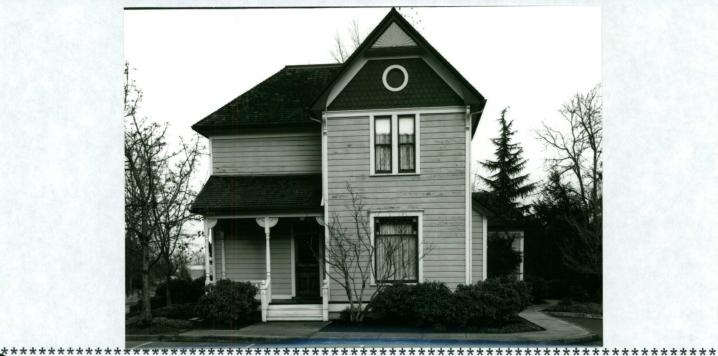

WALL CONSTRUCTION: wood frame

PRIMARY WINDOW TYPE: 1/1 double-hung in pairs, bull's eye in gable ends

ORIGINAL USE: Residence PRESENT USE: Doctor's office ARCHITECT: BUILDER:

THEME: Architecture STYLE: Queen Anne

BLDG: X STRUC: DIST: SITE OBJ:

NO. OF STORIES: BASEMENT (Y/N): wood shingles STRUCTURAL FRAME: balloon

EXTERIOR SURFACING MATERIALS: shiplap with imbricated shingles DECORATIVE FEATURES: sunbursts in gable ends; carved brackets and frieze OTHER: board; small recessed one-story entry porch (see following page) CONDITION GOOD: X FAIR: POOR: MOVED: X (DATE): 1984

GATIVE NO.: SLIDE NO.:

RECORDED BY: Marianne Kadas DATE: June 1993

SHPO INVENTORY NO.: 329

ADDRESS: 1305 Cannon Street, SE

DECORATIVE FEATURES: with turned posts and rounded brackets, balustrade and rned newel post, paneled door with one light and square lights surrounding transom; water table.