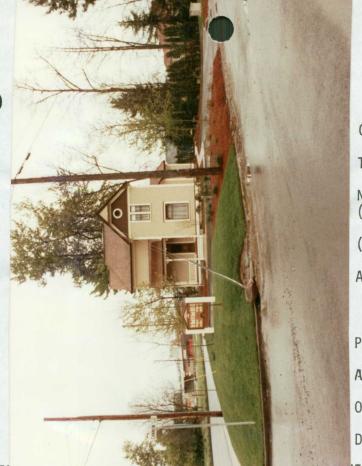

EXTERIOR ALTERATIONS/ADDITIONS (DATED): former location: corner of Commercial and Myers St. SE

NOTEWORTHY LANDSCAPE FEATURES: brick patio on north side with Clark Creek on north edge of property ASSOCIATED STRUCTURES:

The Leslie Methodist Church, formerly located at the corner of Commercial and Myers in South Salem, was named for pioneer Methodist minister, David Leslie. The subject house was the parsonage associated with that church. Both church and parsonage were constructed in 1910; the church was closed in 1981, the parsonage was moved in 1984. Rev. David Leslie was born in New Hampshire in 1797, began preaching in 1820, and came west with Jason Lee in 1837. He was in charge of the Methodist Mission for two years while Lee returned to the east to secure people and funds for the Great Reinforcement in 1840. Leslie acted as chairman of a committee to draft a code of laws for the Oregon Country in 1841 and was trustee of the Oregon Institute. He went to Sandwich Islands in 1842, returning (see following page) SOURCES: Corning's Dictionary of Oregon History; Marion County History, Volume III, June 1957; Marion County Tax Assessor records; Sanborn maps; Ticor Title Company