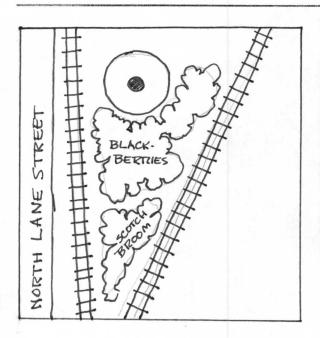

## OREGON INVENTORY OF HISTORIC PROPERTIES HISTORIC RESOURCE SURVEY FORM COUNTY: LANE

| HIST. NAME:                                                                                       | DATE OF CONSTRUCTION: 1923 ?           |
|---------------------------------------------------------------------------------------------------|----------------------------------------|
| COMMON NAME: Cottage Grove Manufaci<br>ADDRESS:<br>Lane St. East of E Main<br>CITY: Collage Grove | PRESENTUSE: Ruin                       |
| CITY: Cottage Grove                                                                               | ARCHITECT:<br>BVILDER;                 |
| TIRIS 20 03 28                                                                                    | THEME: 20th Century Industrial STYLE:  |
| MAP NO.:20032842 TAX LOT: 3700<br>ADDITION:                                                       | BLDG. STRUC.) DIST. SITE OBJ.          |
| BLOCK: LOT: QUAD: SW                                                                              | RANKING:                               |
| PLAN TYPE / SHAPE: Circular                                                                       |                                        |
| NO. OF STORIES: About 40 feet: tall<br>FOUNDATION MATERIAL: Poured concrete                       |                                        |
| BASEMENT (Y / N): no                                                                              |                                        |
| ROOF FORM & MATERIALS: -<br>WALL CONSTRUCTION: reinforced concre                                  | te                                     |
| PRIMARY WINDOW TYPE: -                                                                            |                                        |
| EXTERIOR SURFACING MATERIAL: concrete<br>DECORATIVE FEATURES: -                                   |                                        |
| CONDITION: GOOD FAIR POOR                                                                         | MOYED: (DATE):                         |
| EXTERIOR ALTERATIONS / ADDITIONS:                                                                 |                                        |
|                                                                                                   |                                        |
| NOTEWORTHY LANDSCAPE FEATURES: Beco                                                               | ming overgrown by blackberries         |
|                                                                                                   |                                        |
| ASSOCIATED STRUCTURES: none                                                                       |                                        |
| KNOWN ARCHEOLOGICAL FEATURES: UNKNOWN                                                             |                                        |
| SETTING: East of RR tracks; new overgrown lot                                                     | wer storage spaces to N; RR spurs to E |
| Overgrown for                                                                                     |                                        |
| ADDITIONAL INFORMATION:                                                                           |                                        |
|                                                                                                   |                                        |
| Former site                                                                                       | of Cottage Grove Manufacturing Plant   |