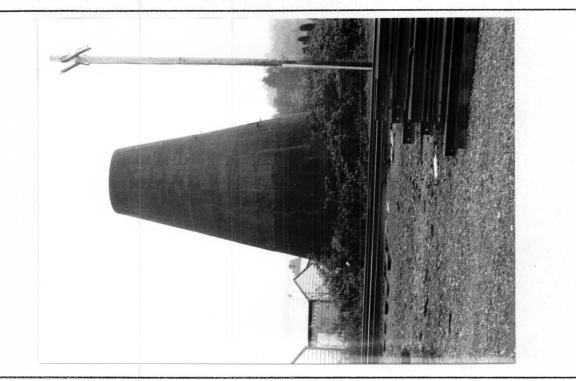

## OREGON INVENTORY OF HISTORIC PROPERTIES HISTORIC RESOURCE SURVEY FORM COUNTY: LANE

| HIST. NAME:                                                                                       | DATE OF CONSTRUCTION: 1923 ?           |
|---------------------------------------------------------------------------------------------------|----------------------------------------|
| COMMON NAME: Cottage Grove Manufaci<br>ADDRESS:<br>Lane St. East of E Main<br>CITY: Collage Grove | PRESENTUSE: Ruin                       |
| CITY: Cottage Grove                                                                               | ARCHITECT:<br>BVILDER;                 |
| TIRIS 20 03 28                                                                                    | THEME: 20th Century Industrial STYLE:  |
| MAP NO.:20032842 TAX LOT: 3700<br>ADDITION:                                                       | BLDG. STRUC.) DIST. SITE OBJ.          |
| BLOCK: LOT: QUAD: SW                                                                              | RANKING:                               |
| PLAN TYPE / SHAPE: Circular                                                                       |                                        |
| NO. OF STORIES: About 40 feet: tall<br>FOUNDATION MATERIAL: Poured concrete                       |                                        |
| BASEMENT (Y / N): no                                                                              |                                        |
| ROOF FORM & MATERIALS: -<br>WALL CONSTRUCTION: reinforced concre                                  | te                                     |
| PRIMARY WINDOW TYPE: -                                                                            |                                        |
| EXTERIOR SURFACING MATERIAL: concrete<br>DECORATIVE FEATURES: -                                   |                                        |
| CONDITION: GOOD FAIR POOR                                                                         | MOYED: (DATE):                         |
| EXTERIOR ALTERATIONS / ADDITIONS:                                                                 |                                        |
|                                                                                                   |                                        |
| NOTEWORTHY LANDSCAPE FEATURES: Beco                                                               | ming overgrown by blackberries         |
|                                                                                                   |                                        |
| ASSOCIATED STRUCTURES: none                                                                       |                                        |
| KNOWN ARCHEOLOGICAL FEATURES: UNKNOWN                                                             |                                        |
| SETTING: East of RR tracks; new overgrown lot                                                     | wer storage spaces to N; RR spurs to E |
| Overgrown for                                                                                     |                                        |
| ADDITIONAL INFORMATION:                                                                           |                                        |
|                                                                                                   |                                        |
| Former site                                                                                       | of Cottage Grove Manufacturing Plant   |