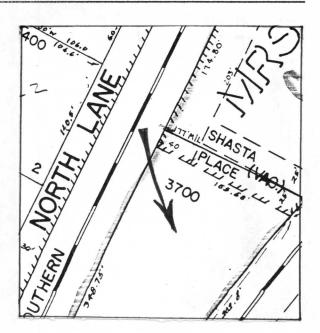

## OREGON INVENTORY OF HISTORIC PROPERTIES HISTORIC RESOURCE SURVEY FORM COUNTY: LANE

| HIST. NAME:                                                                                       | DATE OF CONSTRUCTION: 1923 ?           |
|---------------------------------------------------------------------------------------------------|----------------------------------------|
| COMMON NAME: Cottage Grove Manufaci<br>ADDRESS:<br>Lane St. East of E Main<br>CITY: Collage Grove | PRESENTUSE: Ruin                       |
| CITY: Cottage Grove                                                                               | ARCHITECT:<br>BVILDER;                 |
| TIRIS 20 03 28                                                                                    | THEME: 20th Century Industrial STYLE:  |
| MAP NO.:20032842 TAX LOT: 3700<br>ADDITION:                                                       | BLDG. STRUC.) DIST. SITE OBJ.          |
| BLOCK: LOT: QUAD: SW                                                                              | RANKING:                               |
| PLAN TYPE / SHAPE: Circular                                                                       |                                        |
| NO. OF STORIES: About 40 feet: tall<br>FOUNDATION MATERIAL: Poured concrete                       |                                        |
| BASEMENT (Y / N): no                                                                              |                                        |
| ROOF FORM & MATERIALS: -<br>WALL CONSTRUCTION: reinforced concre                                  | te                                     |
| PRIMARY WINDOW TYPE: -                                                                            |                                        |
| EXTERIOR SURFACING MATERIAL: concrete<br>DECORATIVE FEATURES: -                                   |                                        |
| CONDITION: GOOD FAIR POOR                                                                         | MOYED: (DATE):                         |
| EXTERIOR ALTERATIONS / ADDITIONS:                                                                 |                                        |
|                                                                                                   |                                        |
| NOTEWORTHY LANDSCAPE FEATURES: Beco                                                               | ming overgrown by blackberries         |
|                                                                                                   |                                        |
| ASSOCIATED STRUCTURES: none                                                                       |                                        |
| KNOWN ARCHEOLOGICAL FEATURES: UNKNOWN                                                             |                                        |
| SETTING: East of RR tracks; new overgrown lot                                                     | wer storage spaces to N; RR spurs to E |
| Overgrown for                                                                                     |                                        |
| ADDITIONAL INFORMATION:                                                                           |                                        |
|                                                                                                   |                                        |
| Former site                                                                                       | of Cottage Grove Manufacturing Plant   |

## OREGON INVENTORY OF HISTORIC PROPERTIES HISTORIC RESOURCE SURVEY FORM - TWO

NAME: Cottagel Greve Manufacturing ADDRESS: Lane St. E of E Main Collage Grove, Oregon 97424 T / R/ S: 20 03 28 MAP NO: 32842TAX LOT: 3700 QUADRANGLE: SW