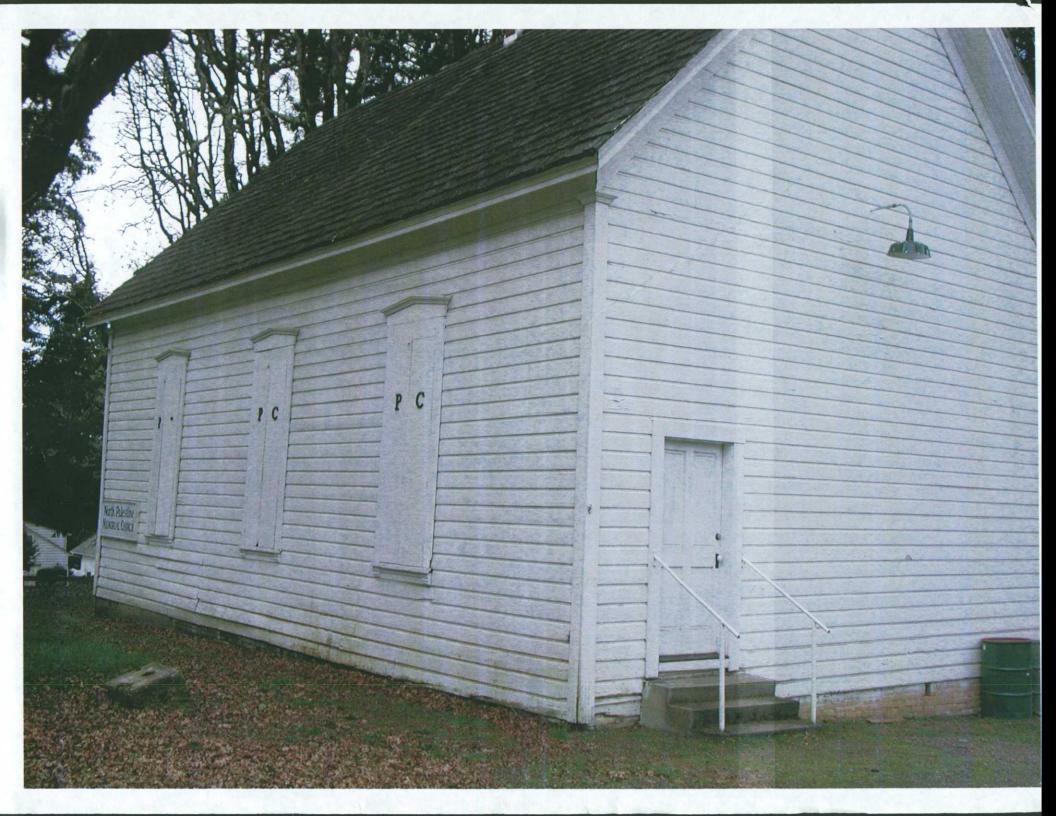

#### ARCHITECTURAL DESCRIPTION

Plan type/shape: Rectangular with entry centrally located on gable end. No. of Stories: One Foundation material: Cement Basement (y/n): No Roof form & materials: Medium to steeply pitched gable roof with overhanging eaves. Roof is clad with wood shingles. Wall construction: Wood Structural frame: Wood Primary window type: Four over four double-hung sash windows with pediment-style window heads. Primary exterior surfacing materials: Horizontal drop siding with capped cornerboards. Rake and frieze boards. Outstanding decorative features: Double leaf entry door with transom and pedimented head. Each door leaf has four molded, recessed panels. Exterior alterations/additions (dated): None noted. Condition: Fair (Excellent, Good, Fair, Deteriorated, Moved-Date)

#### HISTORICAL BACKGROUND AND SIGNIFICANCE

The North Palestine Baptist Church is probably the oldest extant church building in Benton County. The building, with its intact location, setting, design, materials, and workmanship, is the only church building in Benton County with architectural elements from the Classical Revival style of architecture, albeit blended with the Gothic Revival style of architecture. The North Palestine Church is probably one of only two church buildings built in the northeastern portion of the county during the 19th Century. The other church, since demolished, was at Wells.