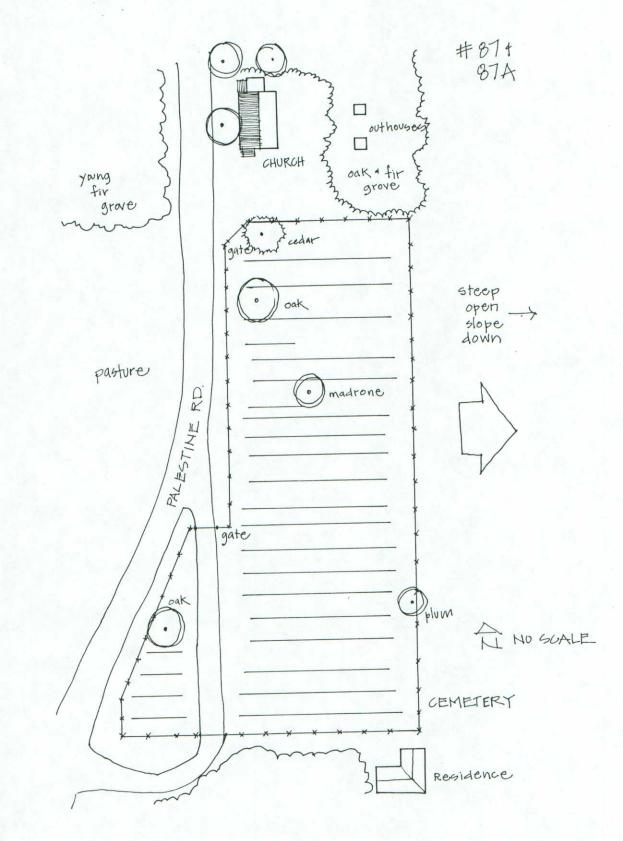

GEOGRAPHICAL LOCATION AND IMMEDIATE SETTING

The North Palestine Baptist Church is located on the north side of

171

Palestine Road approximately eight-tenths of a mile west of the Scenic Drive intersection. Situated on Kay Hill, the church fronts west. North Palestine Cemetery is located just to the east of the church (see inventory form #87A).

#### NOTEWORTHY LANDSCAPE FEATURES

The church is situated in a fir grove. Picnic tables are scattered throughout the grove.

#### Outbuildings

Two outhouses are located in the fir grove next to the church.

#### HISTORICAL BACKGROUND AND SIGNIFICANCE

The North Palestine Baptist Church is probably the oldest extant church building in Benton County. The building, with its intact location, setting, design, materials, and workmanship, is the only church building in Benton County with architectural elements from the Classical Revival style of architecture, albeit blended with the Gothic Revival style of architecture. The North Palestine Church is probably one of only two church buildings built in the northeastern portion of the county during the 19th Century. The other church, since demolished, was at Wells.

The North Palestine Church was organized in 1856 as a division of the Corvallis Baptist Church. A committee recommended that the church be divided geographically with those north of the drawn line attending the Palestine Church. The church purchased the District schoolhouse (Drum, later Gingles) for a meeting house.

In Feb. 1882, the matter of building a church was taken into consideration at a Sabbath meeting. The location decided upon was the former location of the schoolhouse at or near the corner of Tolbert Carter's farm. Members of the building committee were David Vanderpool, Lewis Williamson and Drury Hodges. Presumably, the church was built in the months that followed.

The North Palestine Baptist Church was active until the end of World War II. At this time the property was deeded to the Palestine Cemetery Association giving them the authority to make needed building improvements. Today the church and grounds are used by various community groups such as the Willing Workers Club and the Boy Scouts. Reunions of oldtimers from the Palestine area have been held annually in the grove next to the church.