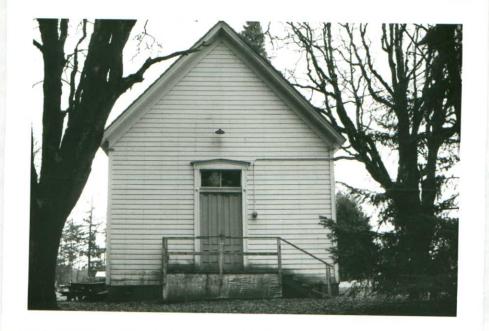

#### ARCHITECTURAL DESCRIPTION

Plan type/shape: Rectangular with entry centrally located on gable end. No. of Stories: One Foundation material: Cement Basement (y/n): No Roof form & materials: Medium to steeply pitched gable roof with overhanging eaves. Roof is clad with wood shingles. Wall construction: Wood Structural frame: Wood Primary window type: Four over four double-hung sash windows with pediment-style window heads. Primary exterior surfacing materials: Horizontal drop siding with capped cornerboards. Rake and frieze boards. Outstanding decorative features: Double leaf entry door with transom and pedimented head. Each door leaf has four molded, recessed panels. Exterior alterations/additions (dated): None noted. Condition: Fair (Excellent, Good, Fair, Deteriorated, Moved-Date)

## BENTON COUNTY HISTORICAL MUSEUM

-#-

Photo No. MM 15

View to east

West elevation.

Resource No. 87A