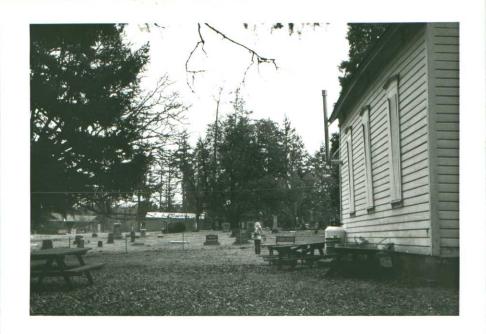

GEOGRAPHICAL LOCATION AND IMMEDIATE SETTING

The North Palestine Baptist Church is located on the north side of

171

Palestine Road approximately eight-tenths of a mile west of the Scenic Drive intersection. Situated on Kay Hill, the church fronts west. North Palestine Cemetery is located just to the east of the church (see inventory form #87A).

#### NOTEWORTHY LANDSCAPE FEATURES

The church is situated in a fir grove. Picnic tables are scattered throughout the grove.

#### Outbuildings

Two outhouses are located in the fir grove next to the church.